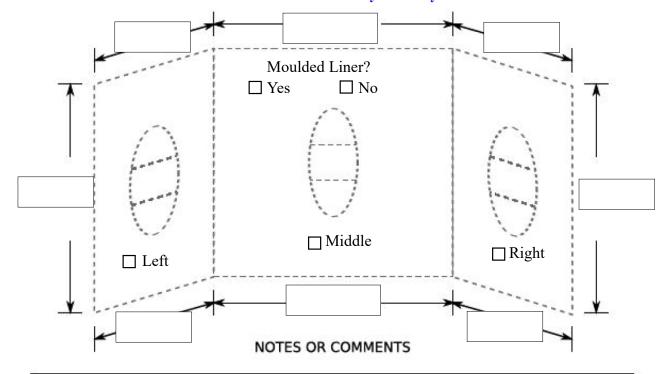

For pricing please fill in the form above and the diagram below, send to us and we will respond with pricing and payment options.

### Don't forget your phone number.

Please indicate position of optional Shower caddy - if required.

Please indicate either a 2 or 3 sided shower liner by drawing your requirements on the image below. Examples on page 3.

Liners to be collected from our East Tamaki Factory. Freight can be arranged please phone to confirm costs.

NOTE: For the easiest install all your walls should be square, flat and perpendicular to each other and the floor. This will save you money and the installer time.

Placement of this order is confirmation that you are aware this is a custom made product and is not refundable.