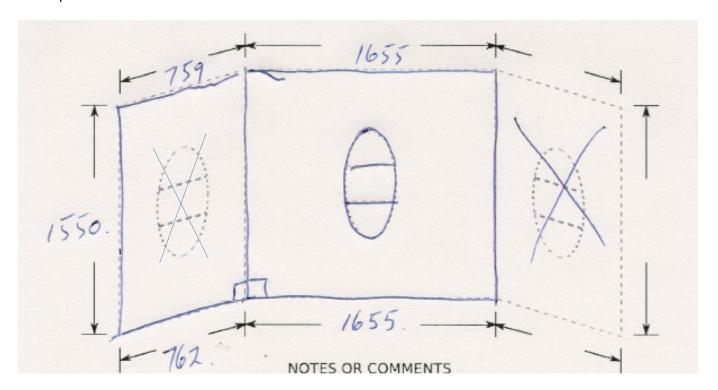

This is for a 2 walled bath liner with soap caddy in the long wall.

This is for a 3 walled alcove shower liner, soap caddy in left hand wall.

Thankyou for your order

Ph: 09 913-3110 Fax: 09 913-3113 5 Smales Rd, East Tamaki, Auckland