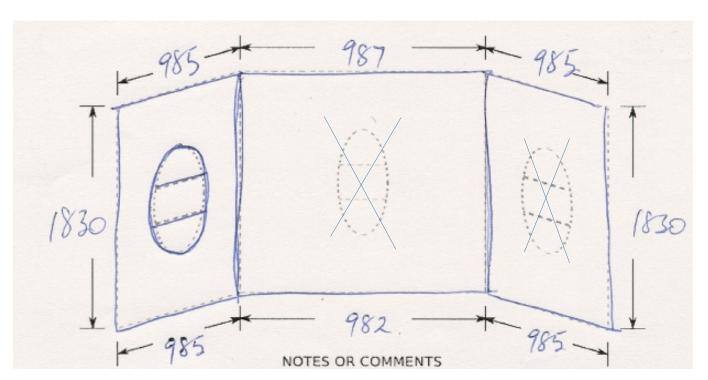

### Don't forget your phone number.

Please indicate position of optional Shower caddy - if required.

Please indicate either a 2 or 3 sided shower liner by drawing your requirements on the image below. Examples on page 3.

# PLEASE NOTE:

- 1. The maximum combined width of our wall linings is 3600mm. The maximum height is 2000mm.
- 2. The standard height shower lining is 1830mm. The standard height bath lining is 1550mm. Please tell us the height of your shower door or the height you require
- 3. Please ensure order is accurate as **custom linings are non-refundable**.
- 4. Orders once commenced, cannot be altered or cancelled.
- 5. Orders will only be accepted on this order form.
- 6. Installer must use an adhesive that is specified by the manufacturers as being suitable for use on acrylic wall linings. Failure to do so will void any product warranty .

Henry Brooks & Co Ltd recommends

\*Sika Showerbond\*, \*Bostic Showergrip\* and \*Staerk ShowerBond\* adhesives which can be purchased separately.

Max Length of **a + b + (c)** is 3600mm

Max Height **h** is 2000mm

Standard Shower Liner height **h** is 1830mm Standard Bath Liner height **h** is 1550mm

Completed examples on following page

Ph: 09 913-3110 Fax: 09 913-3113 5 Smales Rd, East Tamaki, Auckland

Email to: sales@henrybrooks.co.nz