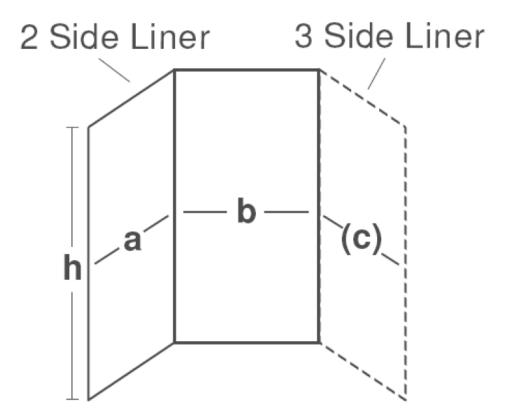

Henry Brooks & Co Ltd recommends

\*Sika Showerbond\*, \*Bostic Showergrip\* and \*Staerk ShowerBond\* adhesives which can be purchased separately.

Max Length of **a + b + (c)** is 3600mm

Max Height **h** is 2000mm

Standard Shower Liner height **h** is 1830mm Standard Bath Liner height **h** is 1550mm

Completed examples on following page

Ph: 09 913-3110 Fax: 09 913-3113 5 Smales Rd, East Tamaki, Auckland

Email to: sales@henrybrooks.co.nz