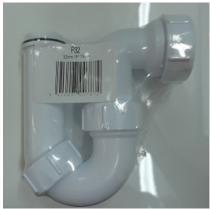

## Recommended

The recommended waste - 32mm dia popup with overflow - 88mm long

Recommended 'P'trap for Duo and Quad vanities

All dimensions are in millimetres.

Henry Brooks Ltd has the right to change product and specifications without notice.