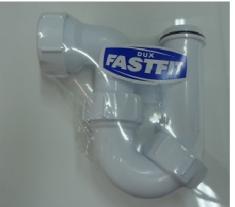

## Recommended

The recommended waste - 32mm dia popup with overflow - 88mm long

Recommended 'P'trap for Duo and Quad vanities

All dimensions are in millimetres.

Henry Brooks Ltd has the right to change product and specifications without notice.