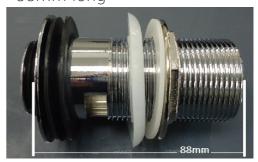

## Recommended

The recommended waste - 32mm dia popup with overflow - 88mm long

Recommended 'P'trap for Duo and Quad vanities

All dimensions are in millimetres.

Henry Brooks Ltd has the right to change product and specifications without notice.