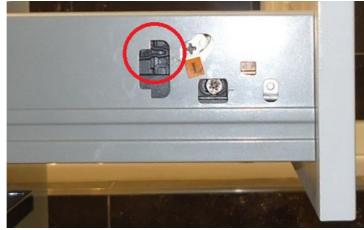

To remove the drawers you will need to remove the cover on each side of the drawer to uncover these controls.

Lift the leaver (circled) on both sides of the drawer as in the image below, then with the drawer half open pulling outwards and upwards with a gentle jerk you will separate the

drawers from the runners.

To reinsert the drawers push the tracks as far back as they will go, then place the drawer on the tracks and push back till the drawer is fully closed this will reconnect the drawer and track for the soft close to work.