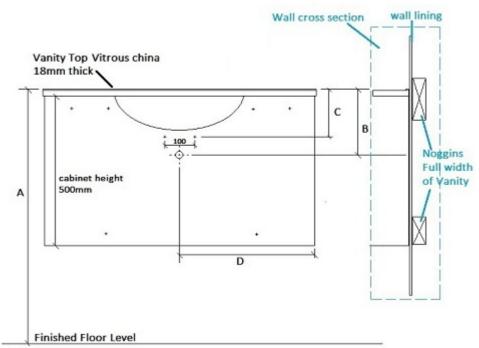

**Strata Duo:** 600, 750, 900mm and **Strata Quad:** 1200mm Vanity and plumbing positions with Vitreous China Vanity top

+ Recommended mounting positions using screws included

## **A** – Finished vanity height from finished floor level.

| Vanity model | Measurements mm |     |     |
|--------------|-----------------|-----|-----|
|              | В               | С   | D   |
| 600          | 256             | 196 | 292 |
| 750          | 256             | 196 | 367 |
| 900          | 256             | 196 | 442 |
| 1200         | 256             | 196 | 592 |