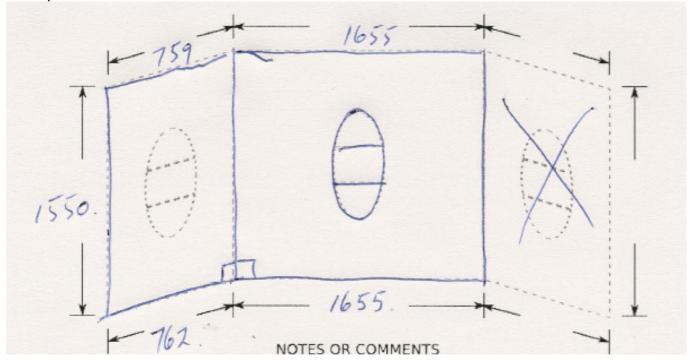

Ph. 09 913 3110 Fax. 09 913 3113 5 Smales Rd, East Tamaki, Manukau P.O.Box 58031 Greenmount, Manukau 2141

AUCKLAND // WELLINGTON // CHRISTCHURCH

Email to: sales@henrybrooks.co.nz

This is for a 2 walled bath liner with soap caddy in the long wall.