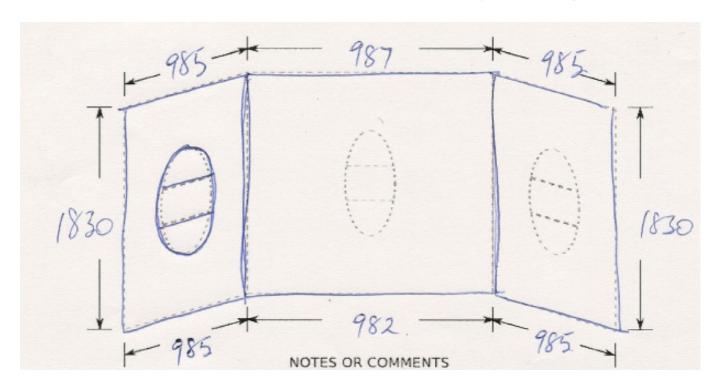

. Orders will only be accepted on this order form.
- 6. Installer must use an adhesive that is specified by the manufacturers as being suitable for use on acrylic wall linings. Failure to do so will void any product warrenty. Henry Brooks & Co Ltd recommends "Sika showerbond" adhesive which can be purchased separately.



Max Length of **a + b + (c)** is 3600mm

Max Height **h** is 2000mm

Standard Shower Liner height **h** is 1830mm Standard Bath Liner height **h** is 1550mm

Completed examples on following page



Thankyou for your order

Ph. 09 913 3110 Fax. 09 913 3113 5 Smales Rd, East Tamaki, Manukau P.O.Box 58031 Greenmount, Manukau 2141

AUCKLAND // WELLINGTON // CHRISTCHURCH

Email to: sales@henrybrooks.co.nz



This is for a 2 walled bath liner with soap caddy in the long wall.



This is for a 3 walled alcove shower liner, soap caddy in left hand wall.



## Thankyou for your order

Ph. 09 913 3110 Fax. 09 913 3113 5 Smales Rd, East Tamaki, Manukau P.O.Box 58031 Greenmount, Manukau 2141

AUCKLAND // WELLINGTON // CHRISTCHURCH