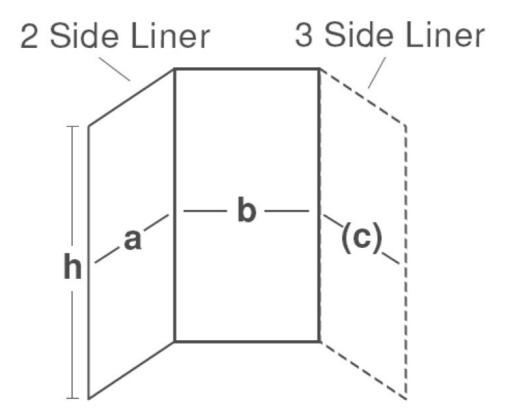

## PLEASE NOTE:

- 1. The maximum combined width of our wall linings is 3600mm. The maximum height is 2000mm.
- 2. The standard height shower lining is 1830mm. The standard height bath lining is 1550mm.
- 3. Please ensure order is accurate as custom linings are non-refundable.
- 4. Orders once commenced, cannot be altered or cancelled.
- 5. Orders will only be accepted on this order form.
- 6. Installer must use an adhesive that is specified by the manufacturers as being suitable for use on acrylic wall linings. Failure to do so will void any product warrenty. Henry Brooks & Co Ltd recommends "Sika showerbond" adhesive which can be purchased separately.

Max Length of **a + b + (c)** is 3600mm

Max Height **h** is 2000mm

Standard Shower Liner height **h** is 1830mm Standard Bath Liner height **h** is 1550mm

Completed examples on following page

Thankyou for your order