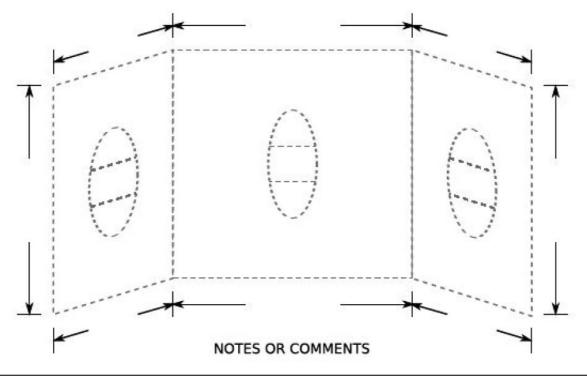

For pricing please fill in the form above and the diagram below, fax to us and we will respond with pricing and payment options.

Don't forget your phone number.

Please indicate position of optional Shower caddy - if required.

Please indicate a 2 or 3 sided shower liner by drawing your requirements on the image below.

Examples on page 3.

Liners to be collected from our East Tamaki Factory. Freight can be arranged please phone to confirm costs.