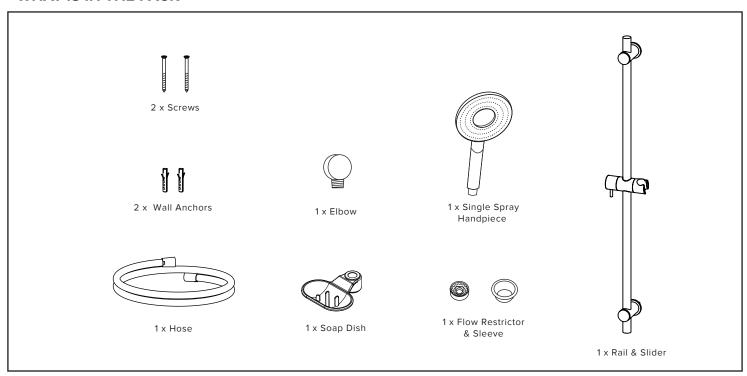

## **INSTALLATION GUIDE**

FELTON

HALO II SINGLE SPRAY SLIDE SHOWER WHITE H2HSKCSRW HALO II SINGLE SPRAY SLIDE SHOWER GUNMETAL H2HSKCSRG

## WHAT IS IN THE PACK



## Warranty, Maintenance and Care YOUR COPY TO KEEP

Felton Industries Limited guarantees these mixers to be free from defects in materials and workmanship for a period of five (5) years from the date of purchase.

This warranty is effective for 5 years from the date of purchase and covers supply of replacement parts only, not including installation. You must retain proof of purchase of the Mixer (such as an invoice or receipt) and provide this to Felton on request. This warranty is for manufacturing defects only and does not cover any damage to product due to abuse, negligence or improper installation. This warranty is given on the understanding that the product is installed and operated according to Felton's installation guide and the Australian/New Zealand standard AS/NZS3500. This wa