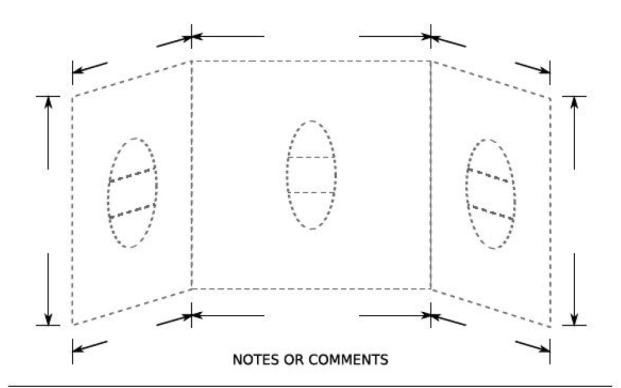

For pricing please fill in the form above and the diagram below, fax to us and we will respond with pricing and payment options.

Don't forget your phone number.

Please indicate position of optional Shower caddy - if required.

Please indicate either a 2 or 3 sided shower liner by drawing your requirements on the image below. Examples on page 3.

Liners to be collected from our East Tamaki Factory. Freight can be arranged please phone to confirm costs.

NOTE: For the easiest install all your walls should be square, flat and perpendicular to each other and the floor. This will save you money and the installer time.

Placement of this order is confirmation that you are aware this is a custom made product and is **not refundable**.