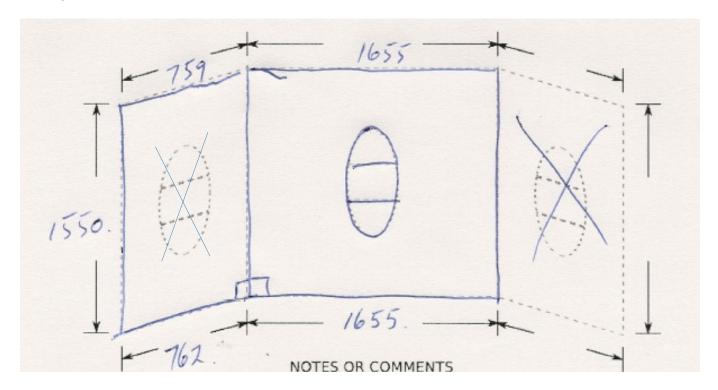

AUCKLAND // WELLINGTON // CHRISTCHURCH

Email to: sales@henrybrooksbathrooms.co.nz

This is for a 2 walled bath liner with soap caddy in the long wall.

This is for a 3 walled alcove shower liner, soap caddy in left hand wall.