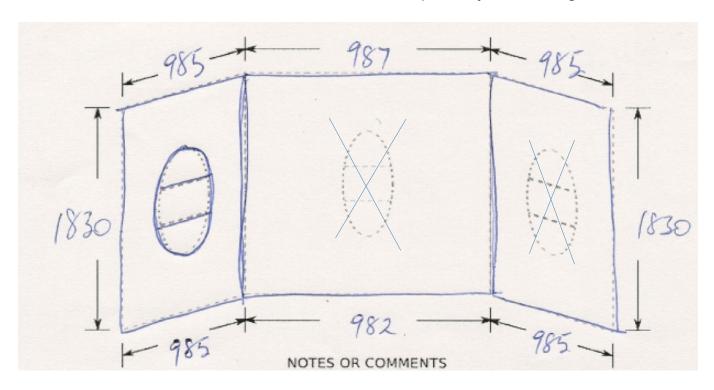

For pricing please fill in the form above and the diagram below, fax to us and we will respond with pricing and payment options.

Don't forget your phone number.

Please indicate position of optional Shower caddy - if required.

Please indicate either a 2 or 3 sided shower liner by drawing your requirements on the image below. Examples on page 3.

Liners to be collected from our East Tamaki Factory. Freight can be arranged please phone to confirm costs.