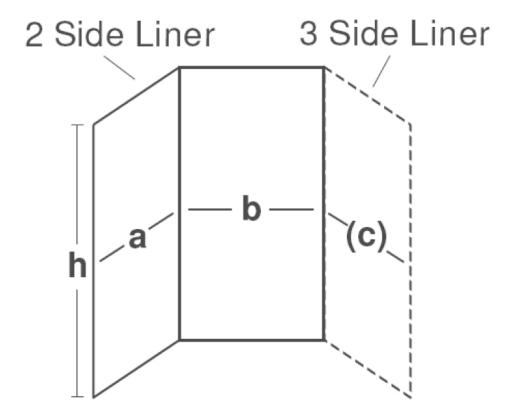

## **PLEASE NOTE:**

- 1. The maximum combined width of our wall linings is 3600mm. The maximum height is 2000mm.
- 2. The standard height shower lining is 1830mm. The standard height bath lining is 1550mm. Please tell us the height of your shower door or the height you require
- 3. Please ensure order is accurate as custom linings are non-refundable.
- 4. Orders once commenced, cannot be altered or cancelled.
- 5. Orders will only be accepted on this order form.
- 6. Installer must use an adhesive that is specified by the manufacturers as being suitable for use on acrylic wall linings. Failure to do so will void any product warranty.

Henry Brooks & Co Ltd recommends

\*Sika Showerbond\*, \*Bostic Showergrip\* and \*Staerk ShowerBond\* adhesives which can be purchased separately.

Max Length of **a + b + (c)** is 3600mm

Max Height **h** is 2000mm

Standard Shower Liner height **h** is 1830mm Standard Bath Liner height **h** is 1550mm

Completed examples on following page

Ph. 09 913 3110 Fax. 09 913 3113 5 Smales Rd, East Tamaki, Manukau P.O.Box 58031 Greenmount, Manukau 2141