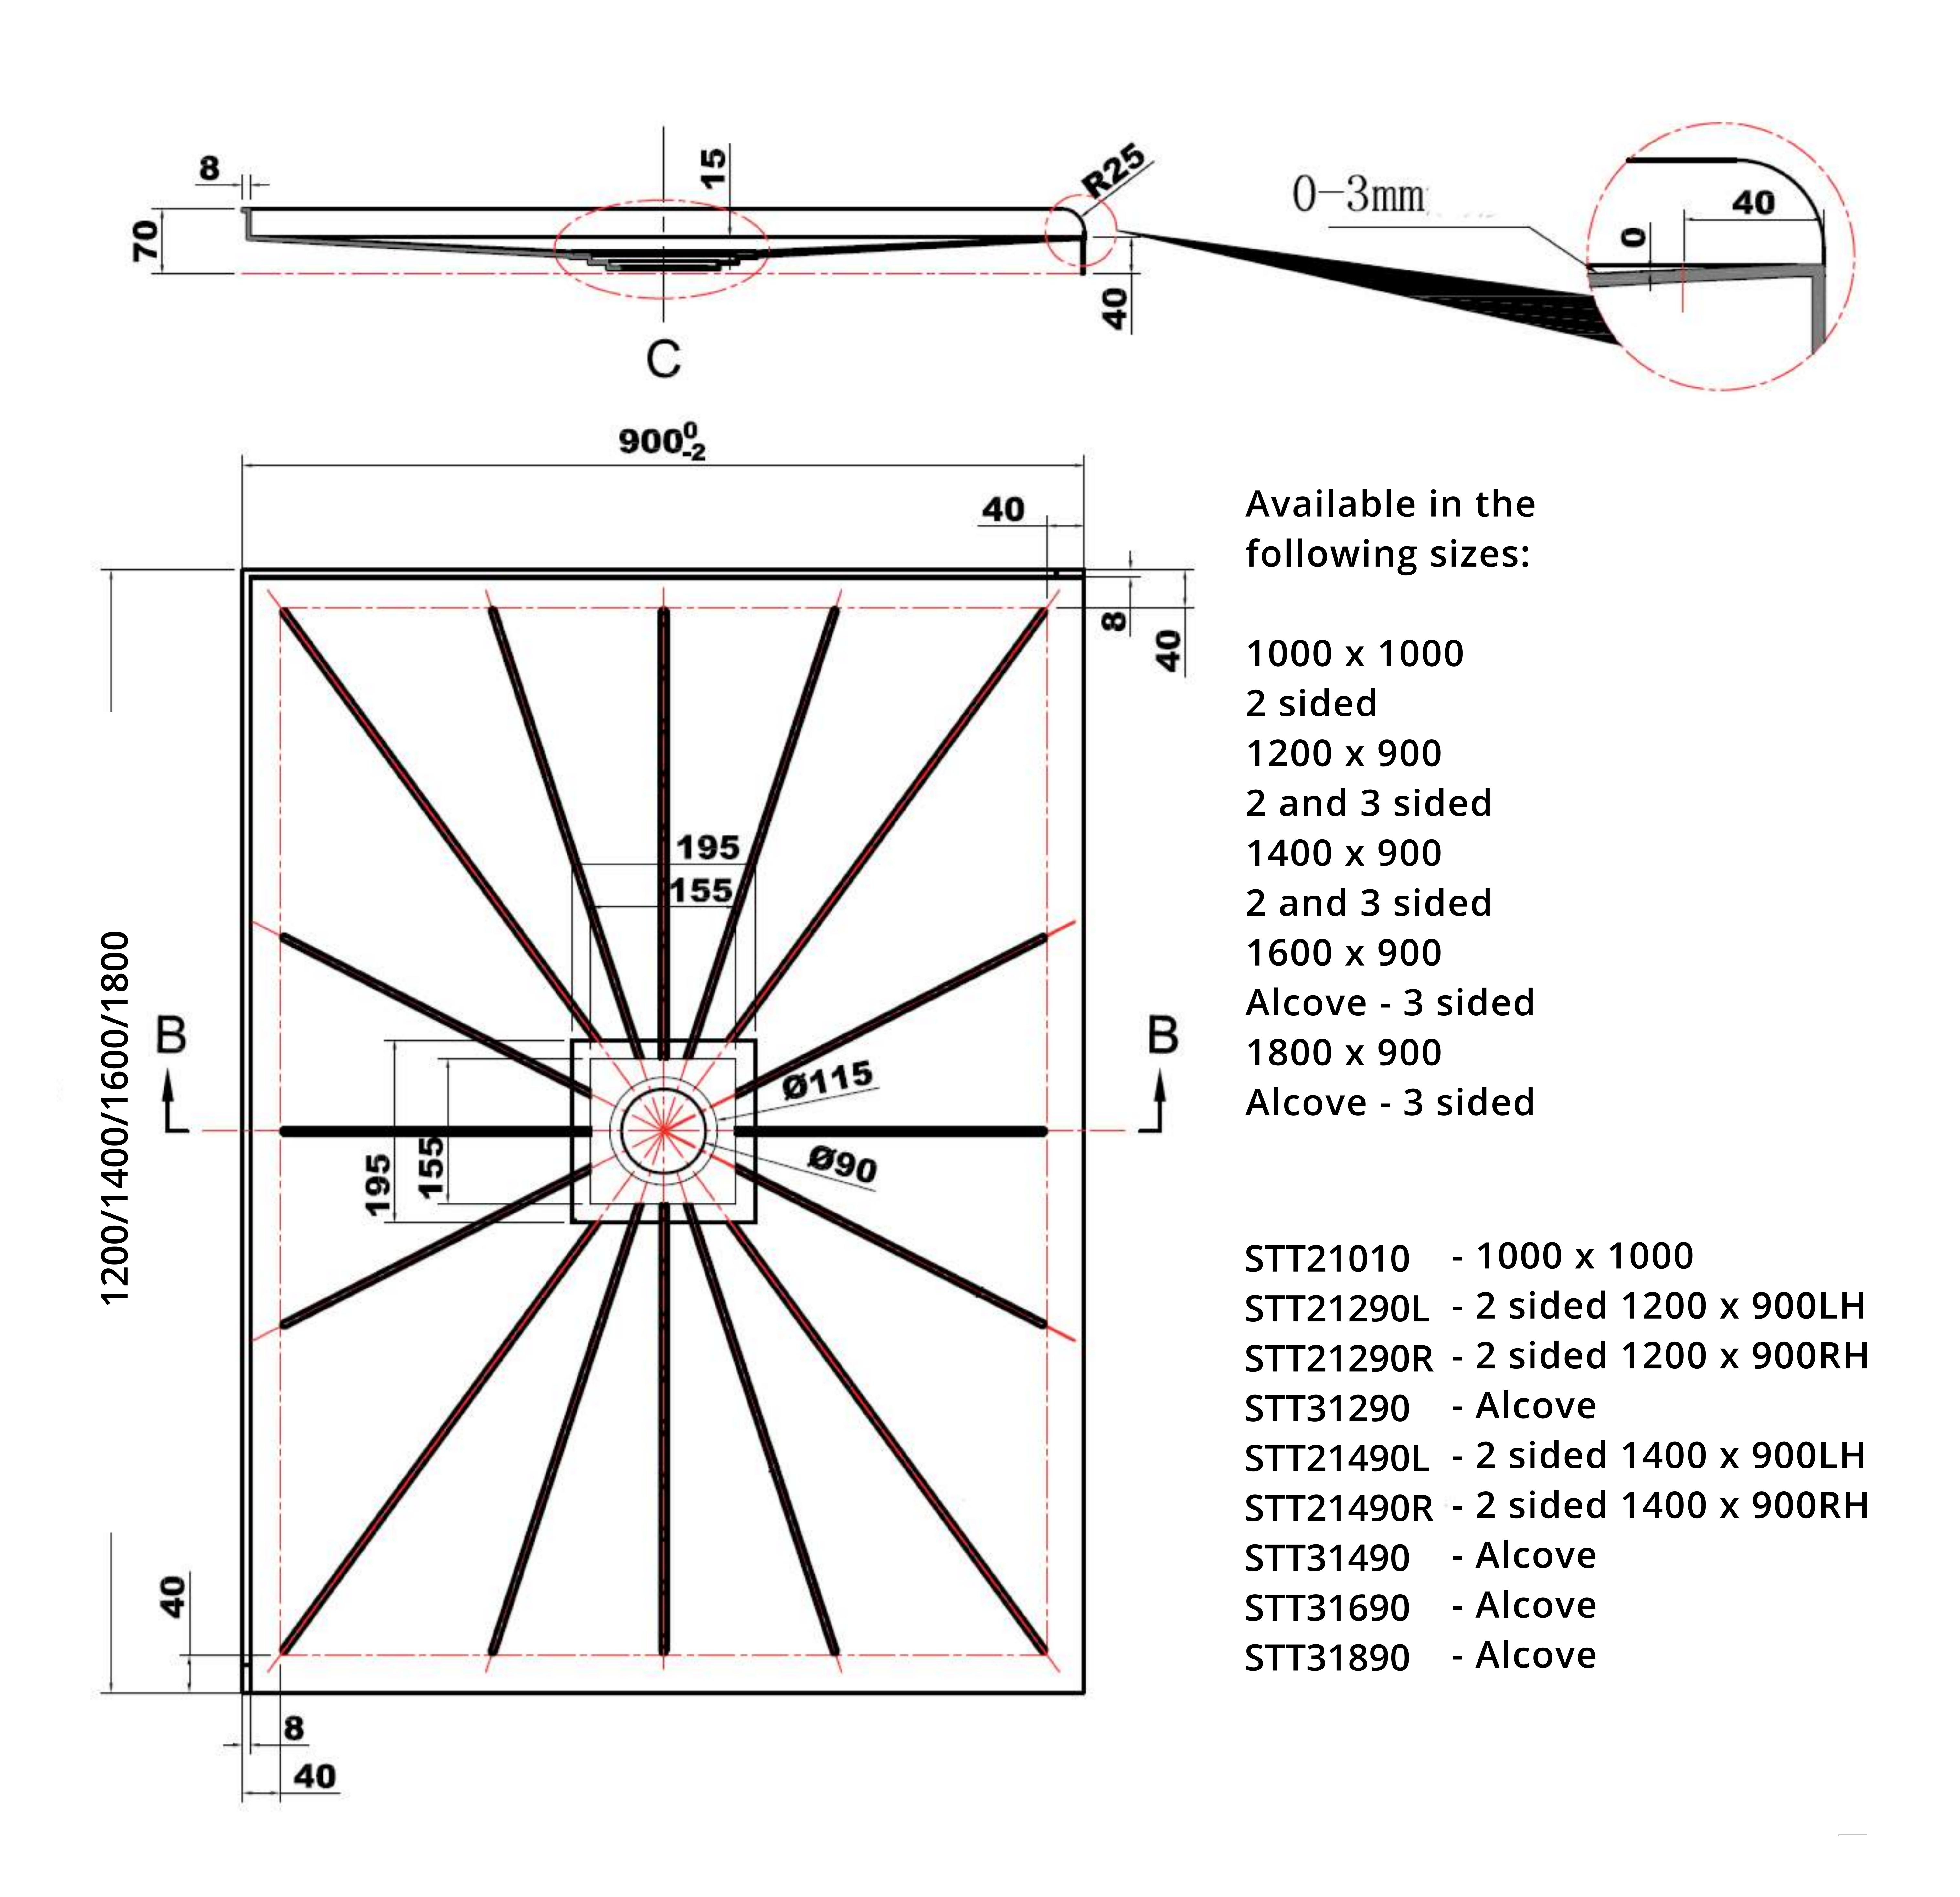

### Didosi<sup>®</sup> Tileable Shower Trays

Quicker install \* Less Waterproofing \* Wooden or Concrete Floor

#### Tileable shower Tray Features

- 1 piece tray no joins
- Built in Up-stands
- Uses a std 90mm Easyclean shower waste
- Very fast install saves time & money
- Pre-shaped floor
- Stainless Steel Grate removable
- No waterproofing of tray required
- No permit required
- Ideal for upstairs wooden floors
- Tested to withstand use by 200kg person

#### Didosi<sup>®</sup> Tileable Shower Trays

Quicker install \* Less Waterproofing \* Wooden or Concrete Floor Dimensions and sizes available