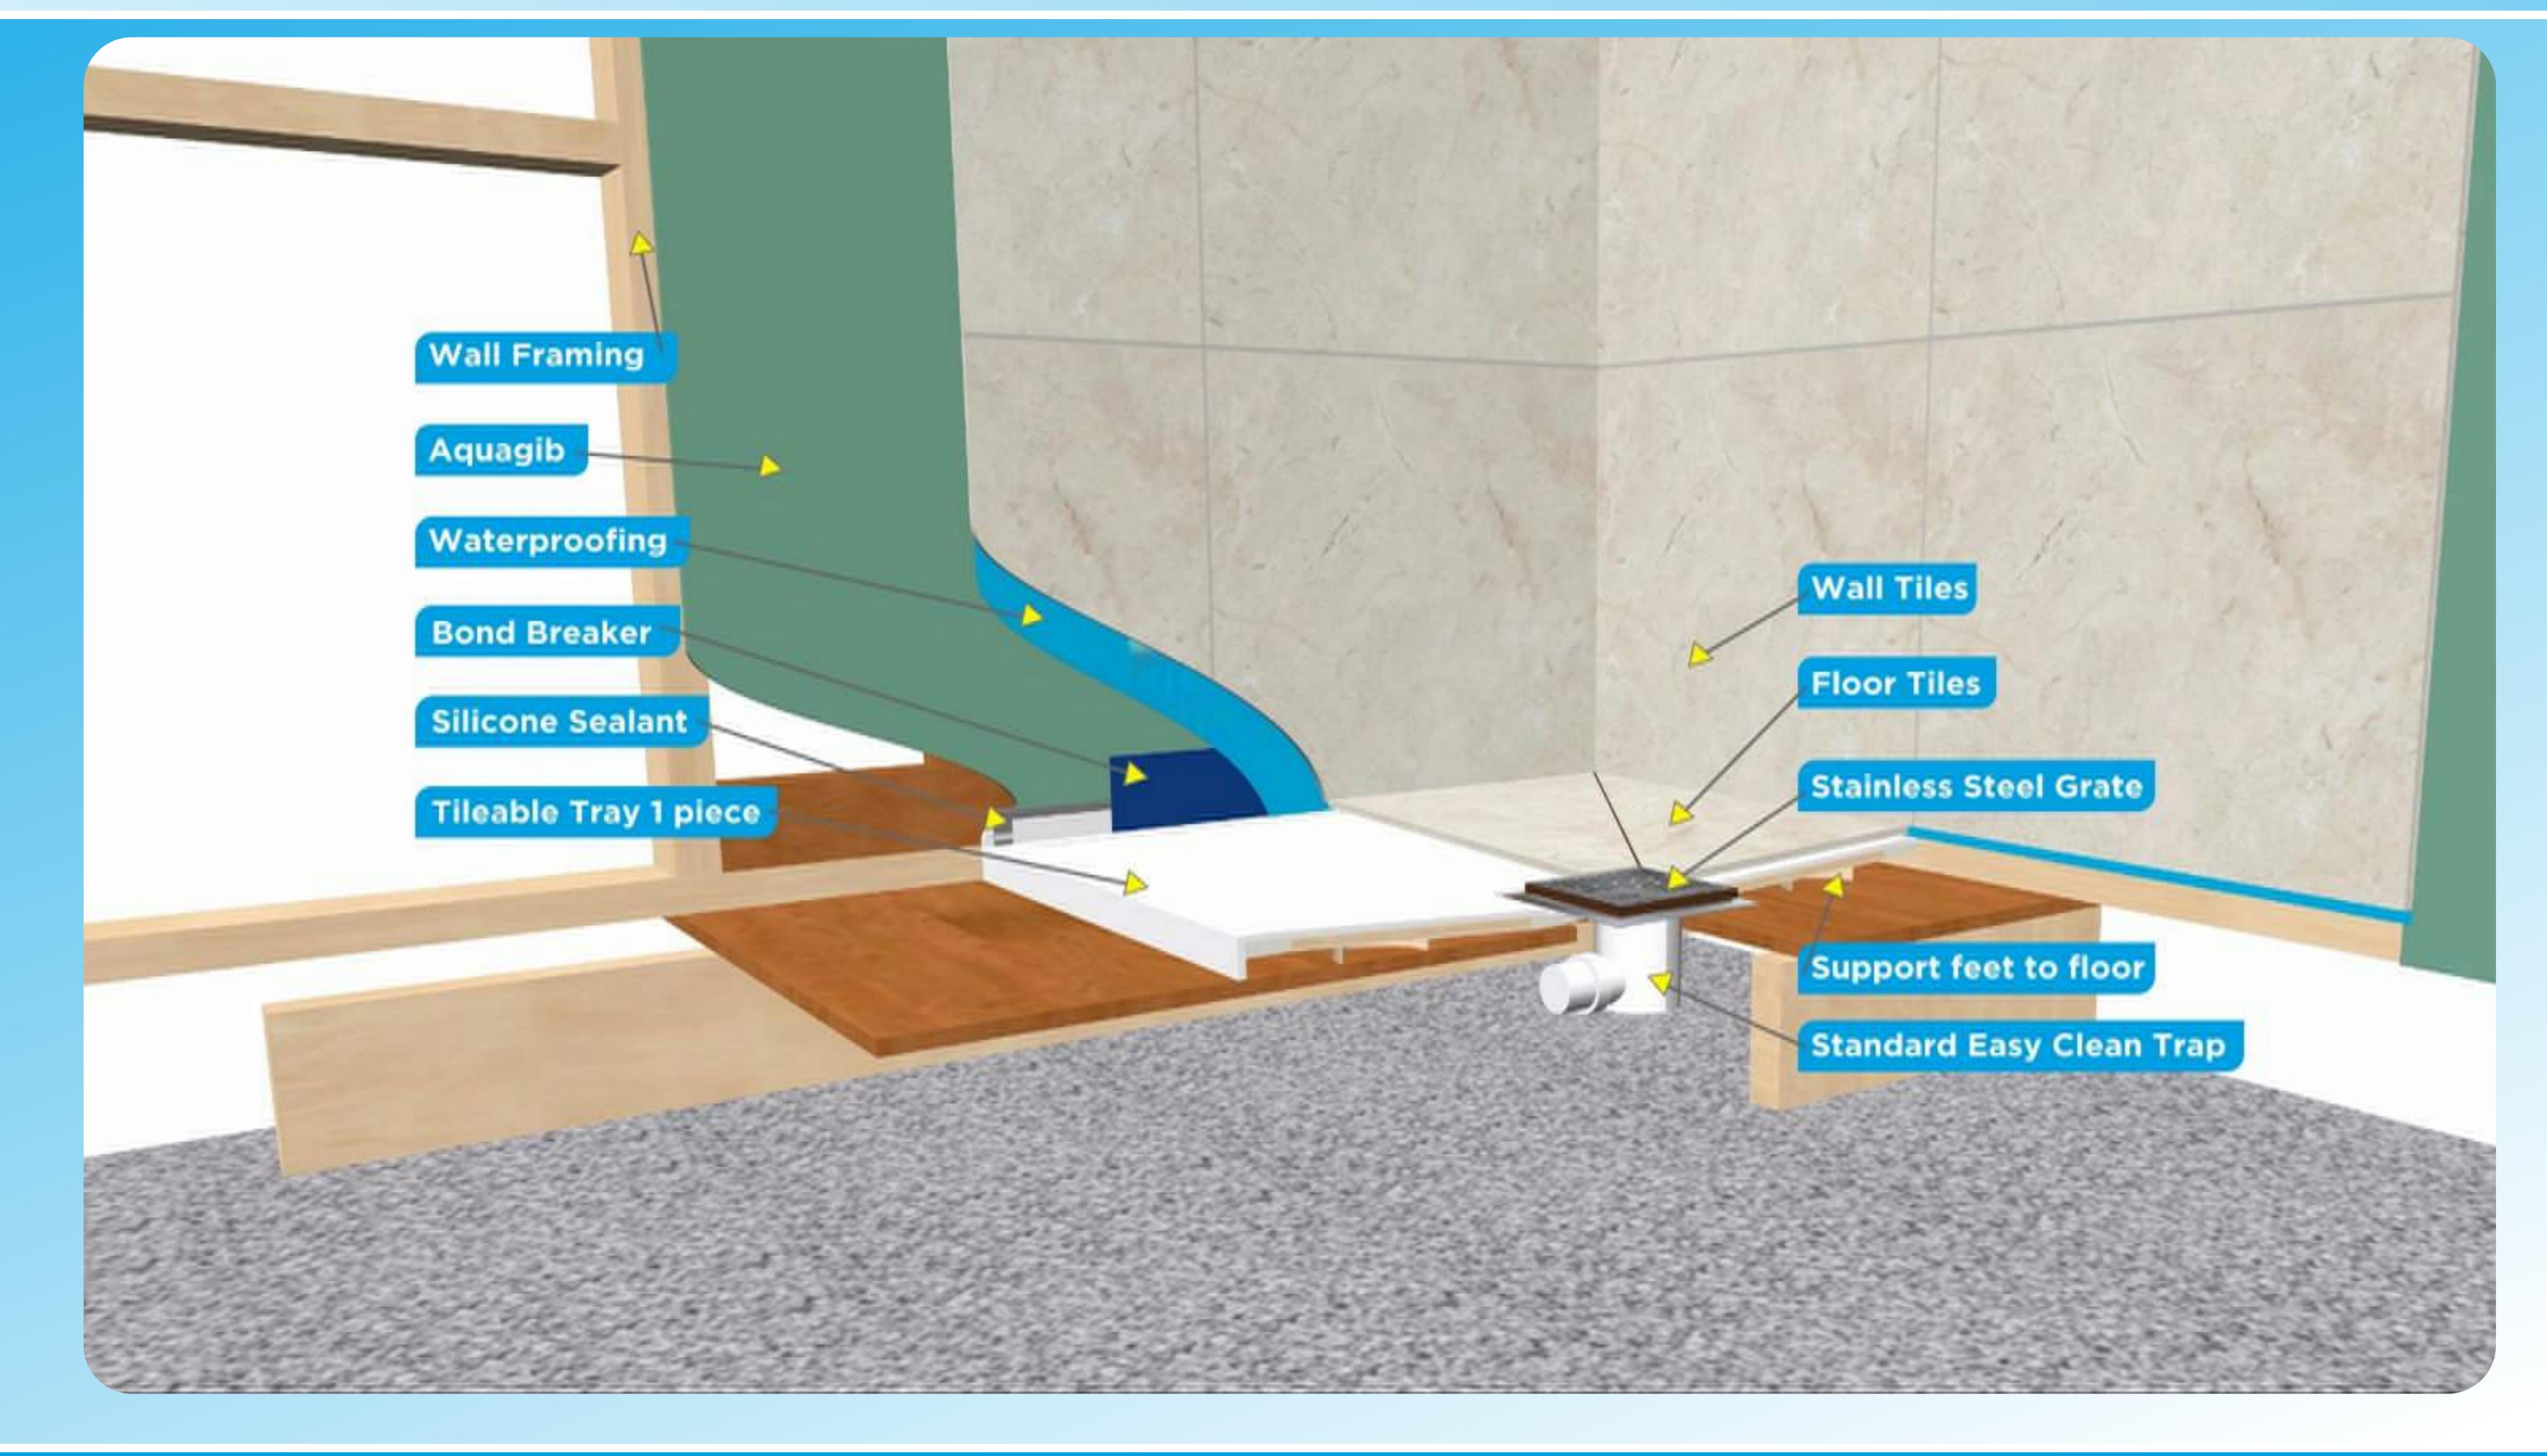

# Wooden Floor install

FREE PHONE 0508 763 6828

For more detail and Videos go to http://www.henrybrooks.co.nz/tileable-shower-tray/