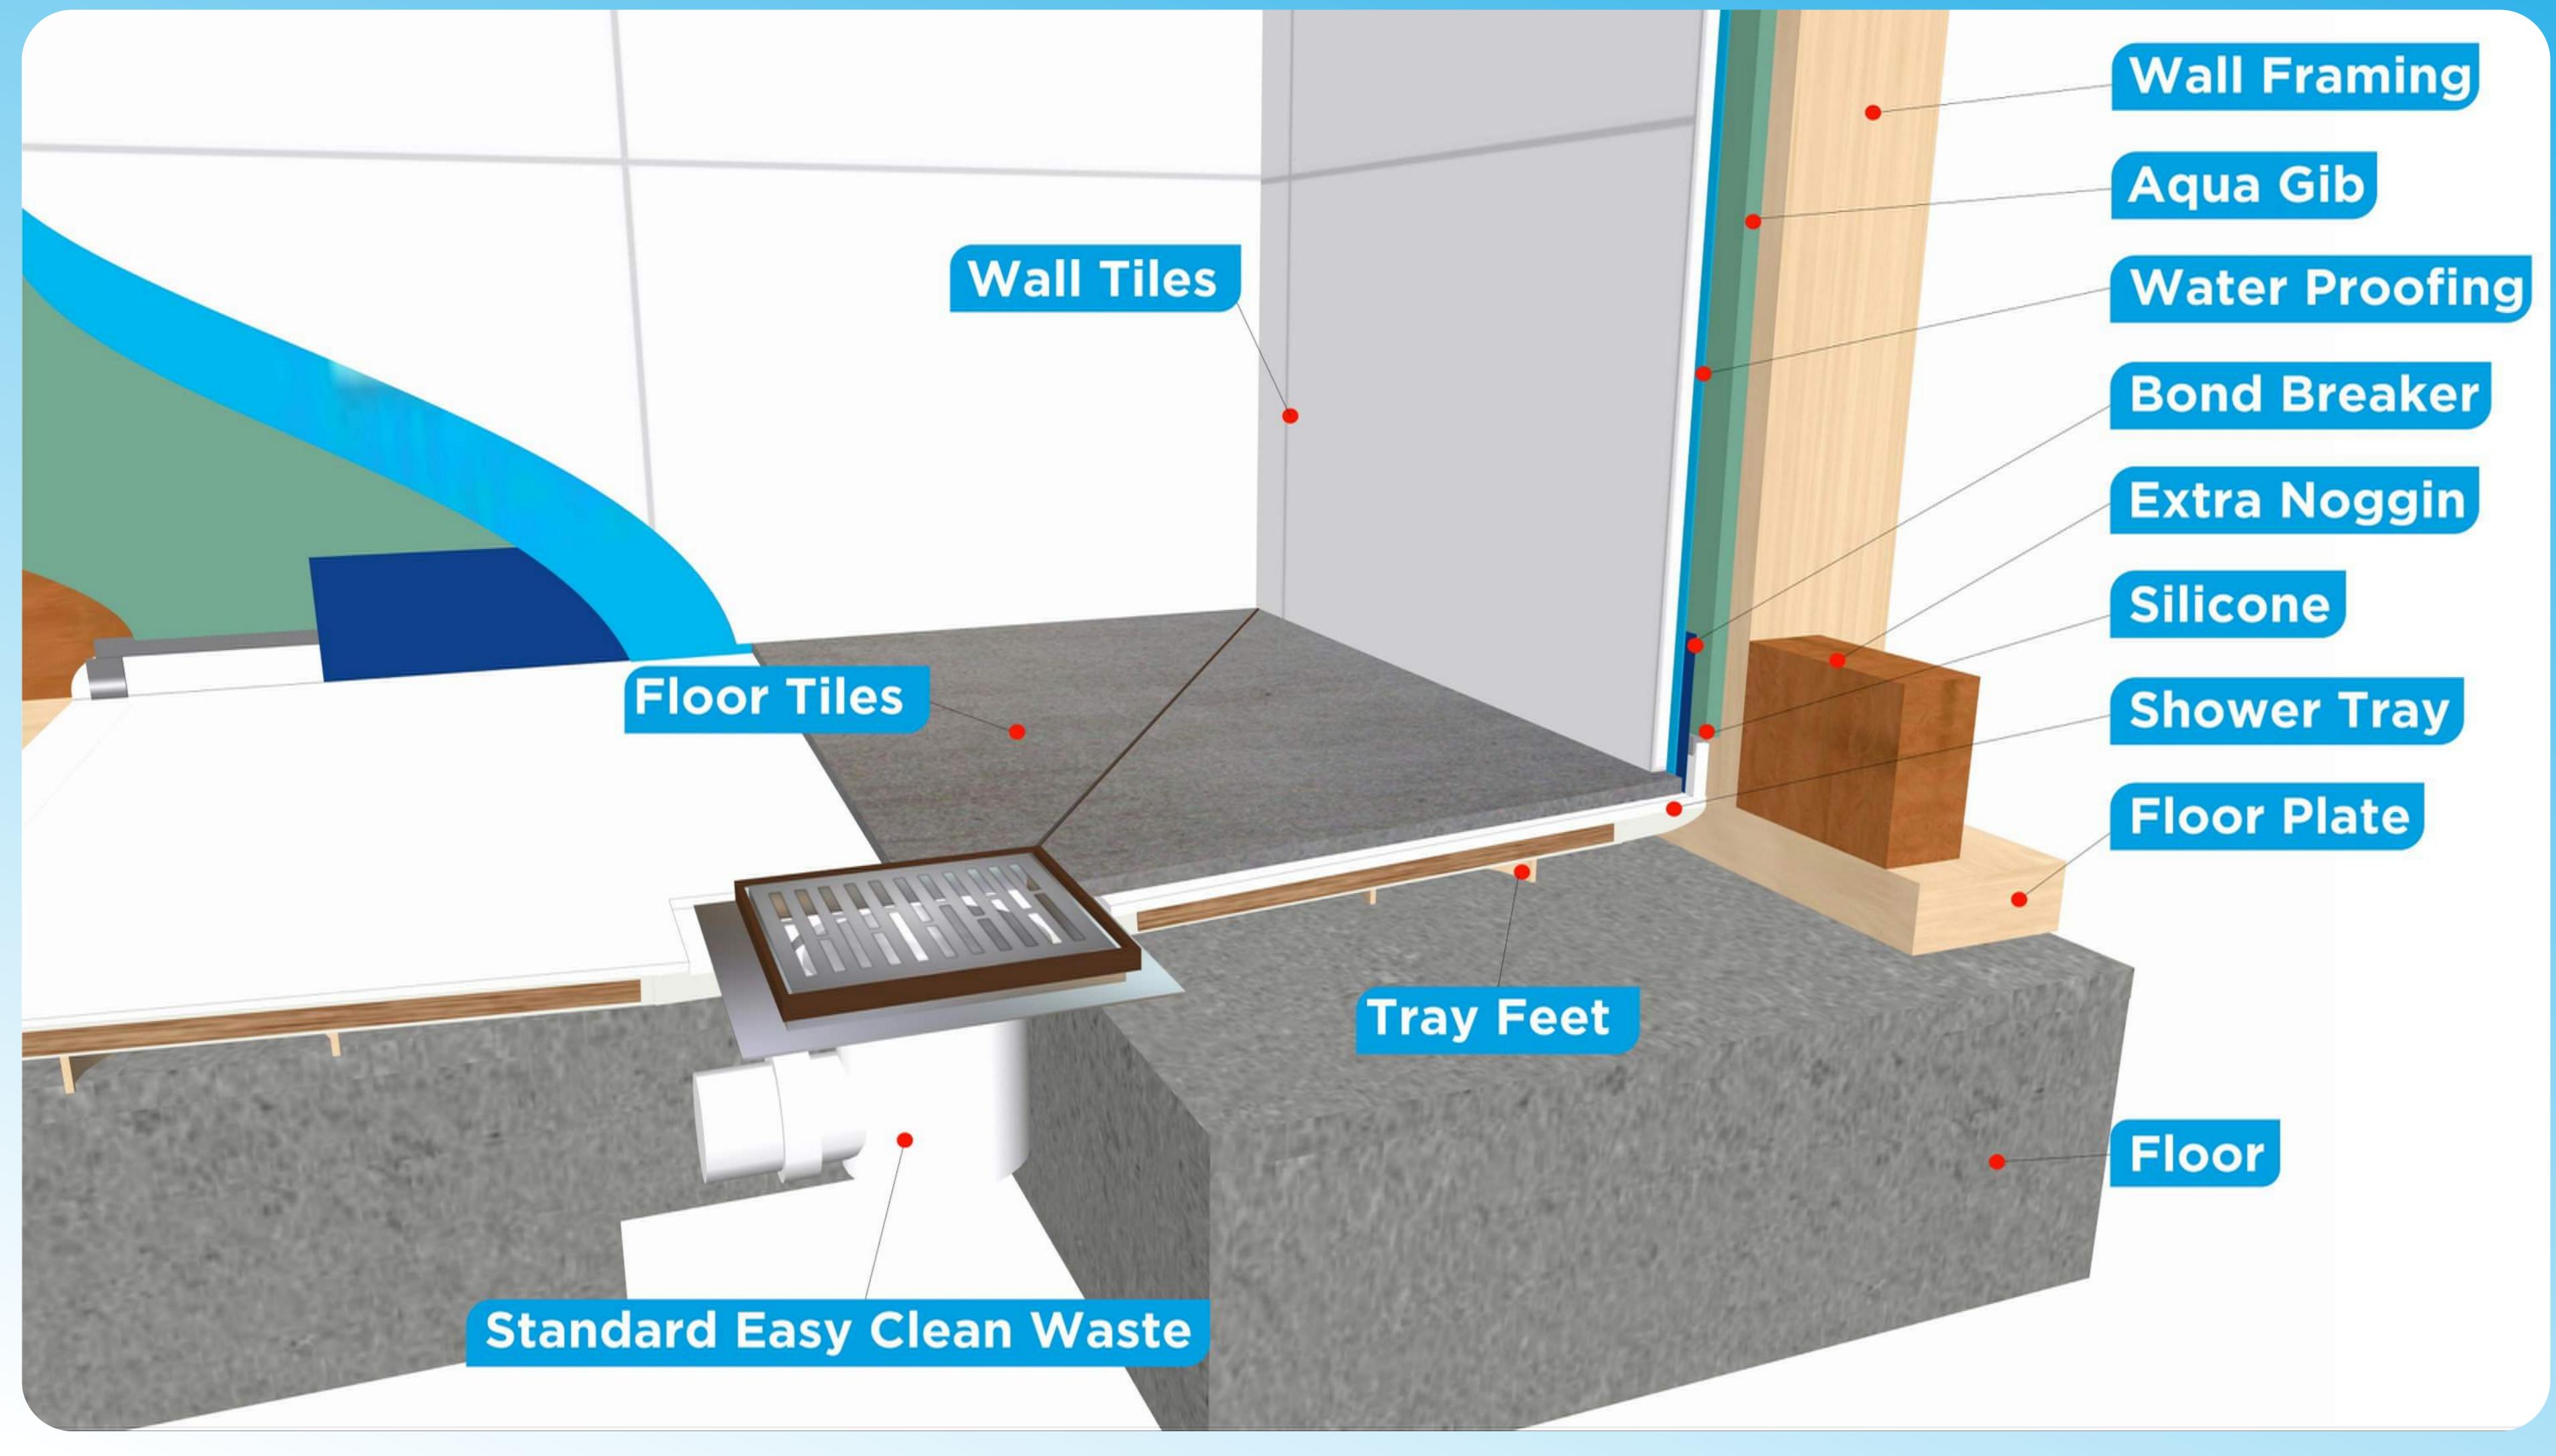

### Didosi<sup>®</sup> Tileable Shower Trays

Quicker install \* Less Waterproofing \* Wooden or Concrete Floor



#### Tileable shower Tray Features

- 1 piece tray no joins
- Built in Up-stands
- Uses a std 90mm Easyclean shower waste
- Very fast install saves time & money
- Pre-shaped floor
- Stainless Steel Grate removable
- No waterproofing of tray required
- No permit required
- Ideal for upstairs wooden floors
- Tested to withstand use by 200kg person



## Concrete Floor install

# Wooden Floor install





FREE PHONE 0508 763 6828

For more detail and Videos go to http://www.henrybrooks.co.nz/tileable-shower-tray/



#### Didosi<sup>®</sup> Tileable Shower Trays

Quicker install \* Less Waterproofing \* Wooden or Concrete Floor Dimensions and sizes available