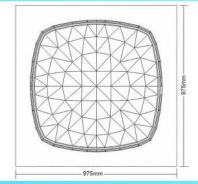

## BATH DOME

This Bath Dome by Steam Stopper is designed to fit onto a shower over bath.

It will provide a warm shower environment and help to reduce steam in your bathroom.

This Bath Dome by Steam Stopper can fit either an alcove or corner bath installation.