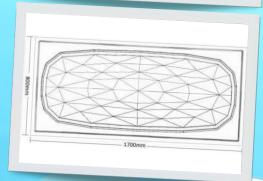

## **Choosing a Steam Stopper for your shower**

Curved

To fit 1200 x 760mm showers

for trimming by installer

760 x 900 Rectangle