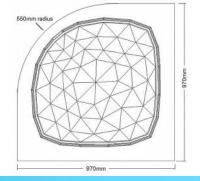

## BATH DOME

This Bath Dome by Steam Stopper is designed to fit onto a shower over bath.

It will provide a warm shower environment and help to reduce steam in your bathroom.

This Bath Dome by Steam Stopper can fit either an alcove or corner bath installation.