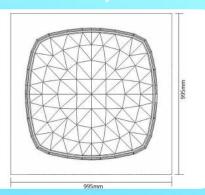

## BATH DOME

This Bath Dome by Steam Stopper is designed to fit onto a shower over bath.

It will provide a warm shower environment and help to reduce steam in your bathroom.

This Bath Dome by Steam Stopper can fit either an alcove or corner bath installation.