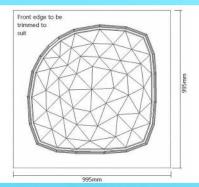

## BATH DOME

This Bath Dome by Steam Stopper is designed to fit onto a shower over bath.

It will provide a warm shower environment and help to reduce steam in your bathroom.

This Bath Dome by Steam Stopper can fit either an alcove or corner bath installation.