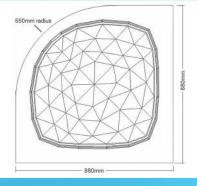

## BATH DOME

This Bath Dome by Steam Stopper is designed to fit onto a shower over bath.

It will provide a warm shower environment and help to reduce steam in your bathroom.

This Bath Dome by Steam Stopper can fit either an alcove or corner bath installation.