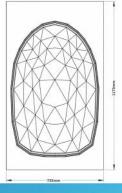

## **Steam Stopper for 45 deg Showers**

There are so many variants of these showers - the door width and side panel width changes with each brand and model. For these showers we supply the largest 45 deg Steam Stopper so it can be trimmed to suit.