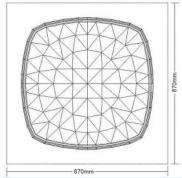

## BATH DOME

This Bath Dome by Steam Stopper is designed to fit onto a shower over bath.

It will provide a warm shower environment and help to reduce steam in your bathroom.

This Bath Dome by Steam Stopper can fit either an alcove or corner bath installation.