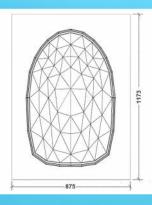

## **Steam Stopper for 45 deg Showers**

There are so many variants of these showers - the door width and side panel width changes with each brand and model. For these showers we supply the largest 45 deg Steam Stopper so it can be trimmed to suit.