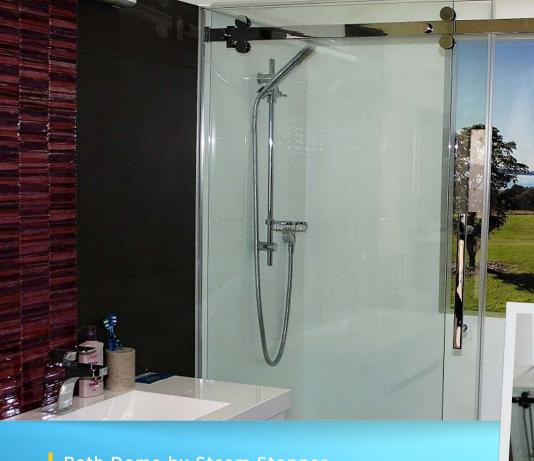

## BATH DOME

This Bath Dome by Steam Stopper is designed to fit onto a shower over bath.

It will provide a warm shower environment and help to reduce steam in your bathroom.

This Bath Dome by Steam Stopper can fit either an alcove or corner bath installation.