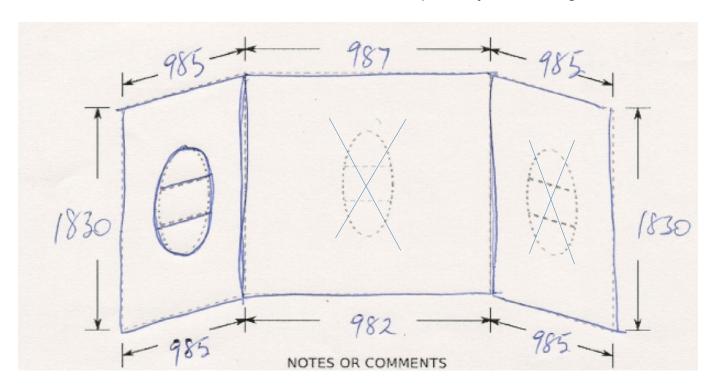

Email to: sales@henrybrooks.co.nz

This is for a 2 walled bath liner with soap caddy in the long wall.

This is for a 3 walled alcove shower liner, soap caddy in left hand wall.