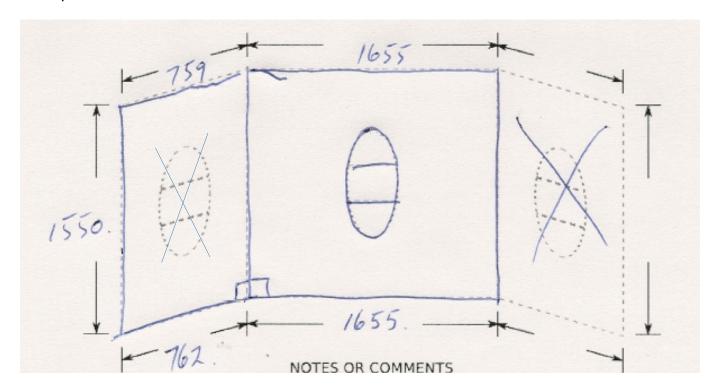

Email to: sales@henrybrooks.co.nz

This is for a 2 walled bath liner with soap caddy in the long wall.

This is for a 3 walled alcove shower liner, soap caddy in left hand wall.