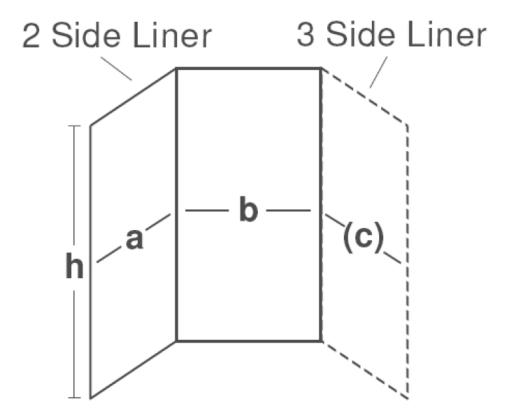

#### **PLEASE NOTE:**

- 1. The maximum combined width of our wall linings is 3600mm. The maximum height is 2000mm.
- 2. The standard height shower lining is 1830mm. The standard height bath lining is 1550mm. Please tell us the height of your shower door or the height you require
- 3. Please ensure order is accurate as **custom linings are non-refundable**.
- 4. Orders once commenced, cannot be altered or cancelled.
- 5. Orders will only be accepted on this order form.
- 6. Installer must use an adhesive that is specified by the manufacturers as being suitable for use on acrylic wall linings. Failure to do so will void any product warranty .

Henry Brooks & Co Ltd recommends

\*Sika Showerbond\*, \*Bostic Showergrip\* and \*Staerk ShowerBond\* adhesives which can be purchased separately.

Max Length of **a + b + (c)** is 3600mm Max Height **h** is 2000mm

Standard Shower Liner height **h** is 1830mm Standard Bath Liner height **h** is 1550mm

Completed examples on following page

Thankyou for your order

Ph: 09 913-3110 Fax: 09 913-3113 5 Smales Rd, East Tamaki, Auckland