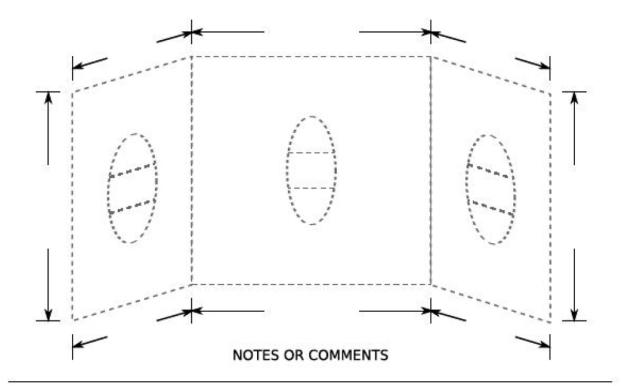

For pricing please fill in the form above and the diagram below, fax to us and we will respond with pricing and payment options.

Don't forget your phone number.

Please indicate position of optional Shower caddy - if required.

Please indicate either a 2 or 3 sided shower liner by drawing your requirements on the image below. Examples on page 3.

Liners to be collected from our East Tamaki Factory. Freight can be arranged please phone to confirm costs.