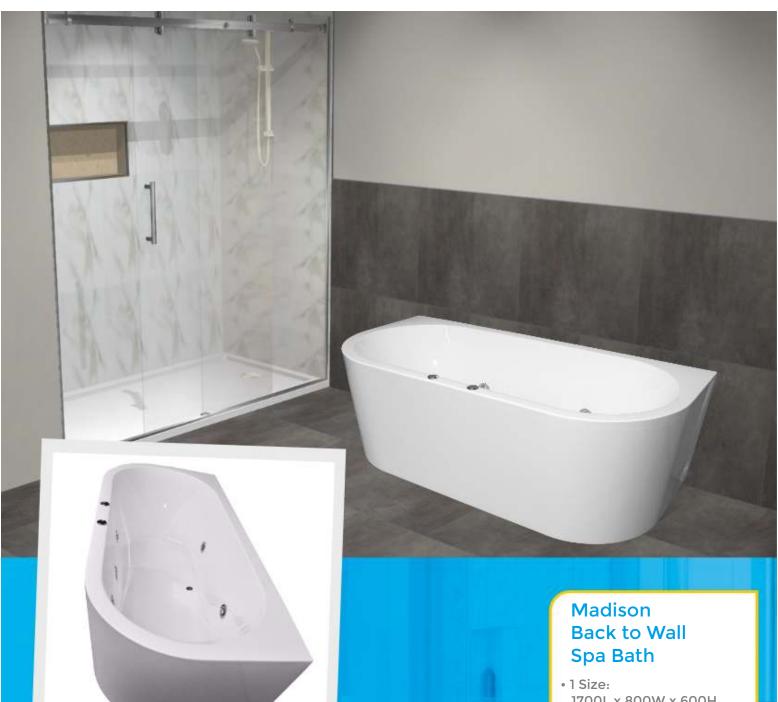

The Madison Back to Wall Spa Bath is a 'Freestanding' one piece bath, that does not require a timber bath frame or support timbers as it has a fully self supporting frame with adjustable feet.

This Freestanding, one-piece spa bath has 4 massage jets on the side of the bath finnished in bright silver.

Optional contoured head rests. Also available as bath only option.

Is available in white only and is 1700mm wide x 800mm wide x 600mm High

- 1700L x 800W x 600H
- Colour: WHITE ONLY
- Upstand along back wall
- Sanitary Grade Acrylic
- Ergonomic and Stylish Design
- 4 Massage Jets
- 1hp pump pre-plumbed
- Factory Tested
- Full steel frame with adjustable feet
- On/Off Air switch
- Flexible waste for easy installation included
- Pop-up waste included
- 4 fixed massage jets