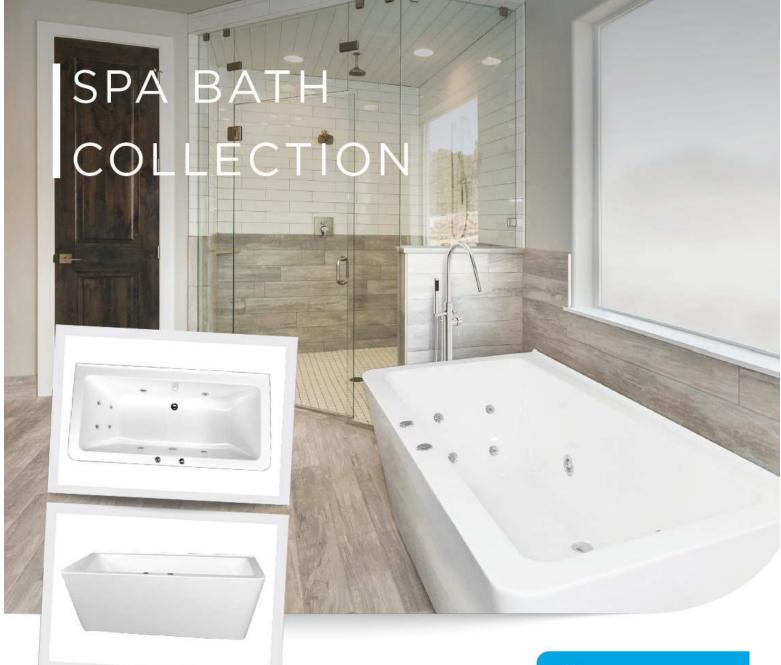

## Rosemary Back to Wall Spa Bath

Four adjustable massage jets finished in bright silver.

This is a freestanding, one-piece bath that requires no timber bath frame or support timbers.

Fully self-supporting, with adjustable feet.

Designed to be pushed up against your finished bathroom wall, silicone sealed, and then enjoyed. One-piece construction with welded seams make for quick and easy installation and removal, if required.

Tapware is not supplied but can be either wall mounted or fitted onto the bath itself.

Optional contoured head rests.
Also available as a bath only option.

# 1 Size: 1700L x 830W x 570H

- Upstand along back wall
- Sanitary grade acrylic
- Ergonomic and stylish design
- Eight massage jets
- 1hp pump pre-plumbed
- Factory tested
- Full steel frame with adjustable feet
- On/Off air switch
- Flexible waste for easy installation included