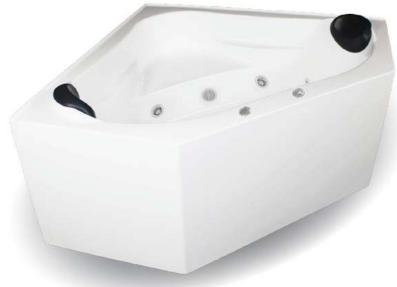

### Michelle Corner Spa Bath Pentagon

This is a generous sized, two-person spa bath, with contoured arm rests and a corner seat. The Michelle Corner Spa Bath has four adjustable and six fixed massage jets, finished in bright silver. This is a freestanding, one-piece bath, and requires no timber bath frame or support timbers. Fully self-supporting with adjustable feet.

Designed to be pushed up against your finished bathroom wall, silicone sealed, and then enjoyed. One-piece construction with welded seams make for quick and easy installation and removal, if required. Tapware is not supplied but can be either wall mounted, or fitted onto the bath itself. Optional contoured head rests. Also available as a bath only option.

#### • 2 Sizes:

1300mm CORNER SPA x 600H 1500mm CORNER SPA x 600H

- Colour: WHITE ONLY
- High gloss, sanitary grade acrylic
- Ergonomic and stylish design
- 1hp pump, pre-plumbed
- Factory tested
- Fully framed with adjustable feet
- Ten massage jets
- · Invisible seams
- Easy cleaning and no joins
- Pop-up waste included
- Flexible waste for easy installation included