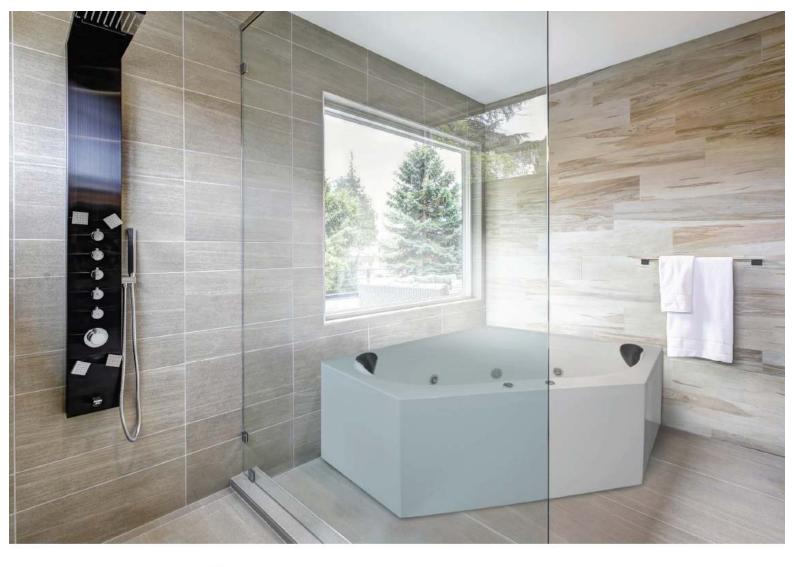

### Michelle Corner Spa Bath Pentagon

This is a generous sized, two-person spa bath, with contoured arm rests and a corner seat. The Michelle Corner Spa Bath has four adjustable and six fixed massage jets, finished in bright silver. This is a freestanding, one-piece bath, and requires no timber bath frame or support timbers. Fully self-supporting with adjustable feet.

Designed to be pushed up against your finished bathroom wall, silicone sealed, and then enjoyed. One-piece construction with welded seams make for quick and easy installation and removal, if required. Tapware is not supplied but can be either wall mounted, or fitted onto the bath itself. Optional contoured head rests. Also available as a bath only option.

#### • 2 Sizes:

1300mm CORNER SPA x 600H 1500mm CORNER SPA x 600H

- Colour: WHITE ONLY
- High gloss, sanitary grade acrylic
- Ergonomic and stylish design
- 1hp pump, pre-plumbed
- Factory tested
- Fully framed with adjustable feet
- Ten massage jets
- · Invisible seams
- Easy cleaning and no joins
- Pop-up waste included
- Flexible waste for easy installation included