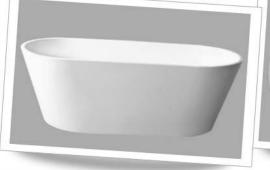

# Emily Freestanding Bath

- 2 Sizes: 1500L x 700W x 580H 1700L x 700W x 580H
- Colour: WHITE ONLY
- Modern lines
- Invisible seams
- Easy cleaning and no joins
- High gloss acrylic
- Classy and very easy to clean
- Pop-up waste included
- Flexible waste for easy installation included