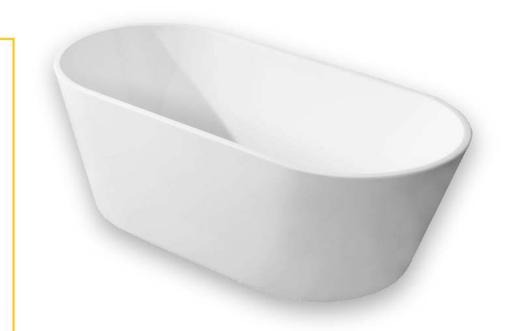

## Amy Freestanding Bath

- 2 Sizes
  1350L x 680W x 560H
  1500L x 700W x 570H
- Colour
  WHITE ONLY
- Elegant and Stylish
- Invisible seams
- Easy cleaning & no joins
- High Gloss Acrylic
- Classy and very easy to clean
- Popup waste included
- Flexible waste for easy installation included