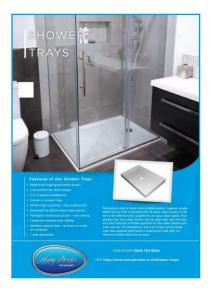

H
  1500L x 750W x 580H
  1700L x 750W x 580H
- Colour: WHITE ONLY
- Invisible seams
- Easy cleaning and no joins
- High gloss acrylic
- Classy and very easy to clean
- Pop-up waste included
- Flexible waste for easy installation included

#### Taylor Freestanding Bath

- 2Sizes
  1500L x 680W x 600H
  1700L x 780W x 600H
- Colour
  WHITE ONLY
- Elegant and Stylish
- Invisible seams
- Easy cleaning & no joins
- High Gloss Acrylic
- · Classy and very easy to clean
- Popup waste included
- Flexible waste for easy installation included



can be used against a wall, at the end, or side. This has square corners and can fit close to or, if it suits your bathroom design it can be placed into a corner, saving you space. Photos don't do this bath justice. Visit our show room and see it yourself!



**Shower Trays** 

# **Our Other Product Ranges**



Spa Baths



#### **Steam Stoppers**



5 Smales Road East Tamaki

BATHROOM

https://www.henrybrooks.co.nz/product-category/free-standing-baths/