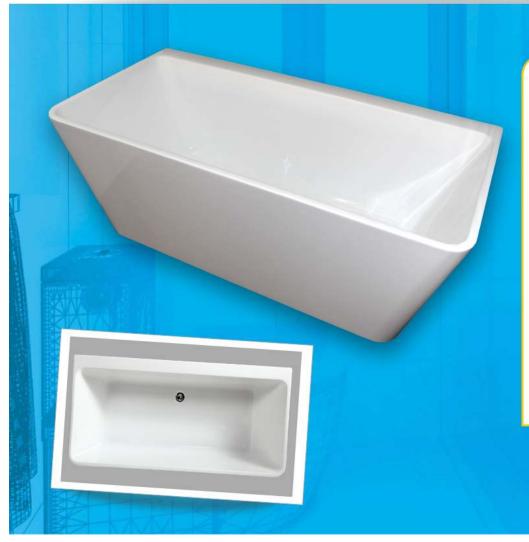

# Emily Freestanding Bath

- 2 Sizes: 1500L x 700W x 580H 1700L x 700W x 580H
- Colour: WHITE ONLY
- Modern lines
- Invisible seams
- Easy cleaning and no joins
- High gloss acrylic
- Classy and very easy to clean
- Pop-up waste included
- Flexible waste for easy installation included