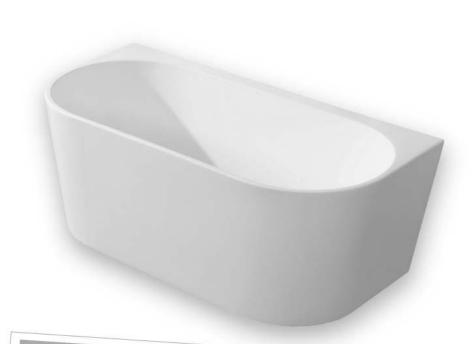

## Madison Back to Wall Bath

- 2 Sizes
  1350L x 680W x 560H
  1500L x 700W x 570H
- Colour
  WHITE ONLY
- Elegant and Stylish
- Invisible seams
- Easy cleaning & no joins
- High Gloss Acrylic
- Classy and very easy to clean
- Popup waste included
- Flexible waste for easy installation included