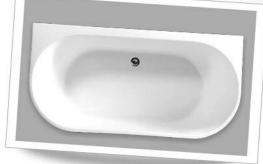

#### Rosemary Back to Wall Bath

- 3 Sizes:
  1400L x 750W x 580H
  1500L x 750W x 580H
  1700L x 750W x 580H
- Colour: WHITE ONLY
- Invisible seams
- Easy cleaning and no joins
- High gloss acrylic
- Classy and very easy to clean
- Pop-up waste included
- Flexible waste for easy installation included