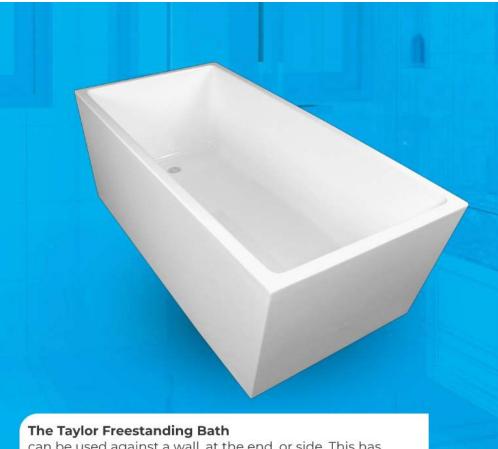

#### Taylor Freestanding Bath

- 2Sizes
  1500L x 680W x 600H
  1700L x 780W x 600H
- Colour
  WHITE ONLY
- Elegant and Stylish
- Invisible seams
- Easy cleaning & no joins
- High Gloss Acrylic
- · Classy and very easy to clean
- Popup waste included
- Flexible waste for easy installation included

can be used against a wall, at the end, or side. This has square corners and can fit close to or, if it suits your bathroom design it can be placed into a corner, saving you space. Photos don't do this bath justice. Visit our show room and see it yourself!