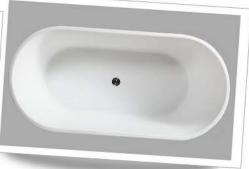

## Madison Back to Wall Bath

- 2 Sizes
  1350L x 680W x 560H
  1500L x 700W x 570H
- Colour
  WHITE ONLY
- Elegant and Stylish
- Invisible seams
- Easy cleaning & no joins
- High Gloss Acrylic
- Classy and very easy to clean
- Popup waste included
- Flexible waste for easy installation included