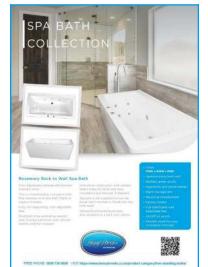

# **Our Other Product Ranges**

Spa Baths

#### Rosemary Back to Wall Bath

- 3 Sizes:
  1400L x 750W x 580H
  1500L x 750W x 580H
  1700L x 750W x 580H
- Colour: WHITE ONLY
- Invisible seams
- Easy cleaning and no joins
- High gloss acrylic
- Classy and very easy to clean
- Pop-up waste included
- Flexible waste for easy installation included