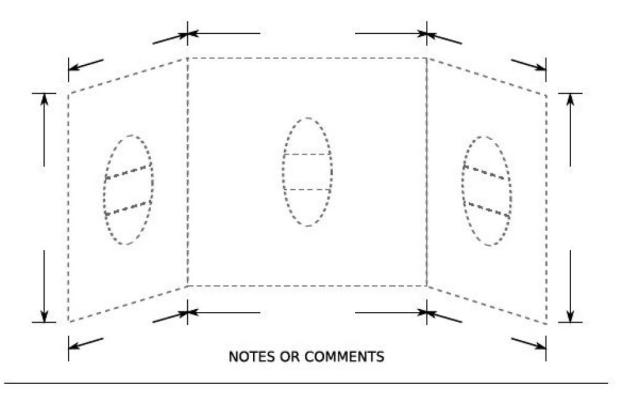

# For pricing please fill in the form above and the diagram below, fax to us and we will respond with pricing and payment options.

Don't forget your phone number.

Please indicate position of optional Shower caddy - if required.

Please indicate either a 2 or 3 sided shower liner by drawing your requirements on the image below. Examples on page 3.

Liners to be collected from our East Tamaki Factory. Freight can be arranged please phone to confirm costs.

NOTE: For the easiest install all your walls should be square, flat and perpendicular to each other and the floor. This will save you money and the installer time.

Placement of this order is confirmation that you are aware this is a custom made product and is not refundable.