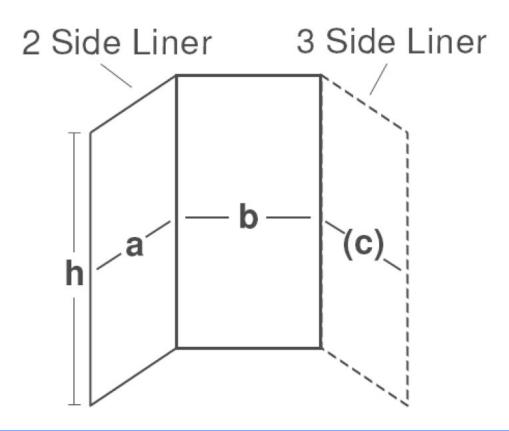

#### PLEASE NOTE:

- 1. The maximum combined width of our 2000mm high wall linings is 3600mm. The maximum combined width of our 2400mm high wall linings is 3200mm
- 2. The standard height shower lining is 1950mm. The standard height bath lining is 1550mm. **Please tell us the height of your shower door or the height you require**
- 3. Please ensure order is accurate as **custom linings are non-refundable**.
- 4. Orders once commenced, cannot be altered or cancelled.
- 5. Orders will only be accepted on this order form.

#### \*Sika Showerbond\*, \*Bostic Showergrip\*

adhesives which can be purchased separately.

2000mm high liners Max Length **a** + **b** + (**c**) is 3600mm 2400mm high liners Max Length **a** + **b** + (**c**) is 3200mm

> Standard Shower Liner height **h** is 1950mm Standard Bath Liner height **h** is 1550mm

> > Completed examples on following page

Thankyou for your order

Ph: 09 913-3110 Fax: 09 913-3113 116A Harris Rd, East Tamaki Auckland Down at the end of drive to the left **Email to: sales@henrybrooks.co.nz** 