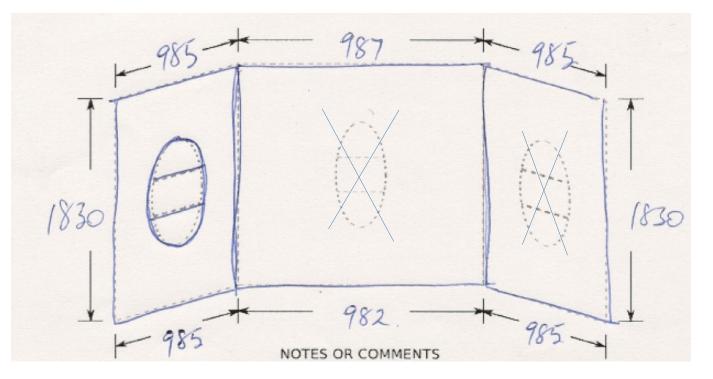

## Examples

This is for a 2 walled bath liner with soap caddy in the long wall.

This is for a 3 walled alcove shower liner, soap caddy in left hand wall.