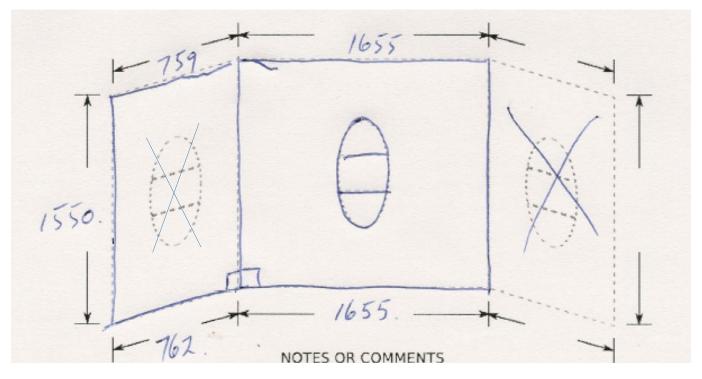

## Examples

This is for a 2 walled bath liner with soap caddy in the long wall.

This is for a 3 walled alcove shower liner, soap caddy in left hand wall.