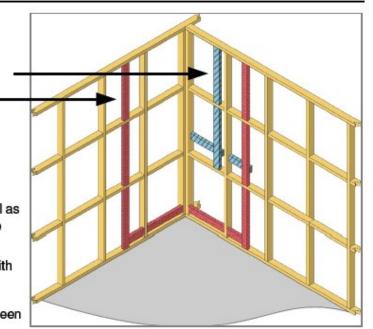

## Recommended Timber Framing

Suggested as fixing for installation of tapware.
This will likely be different for your specific situation.

 Required for shower frame and fixing of wall-board above the shower tray.