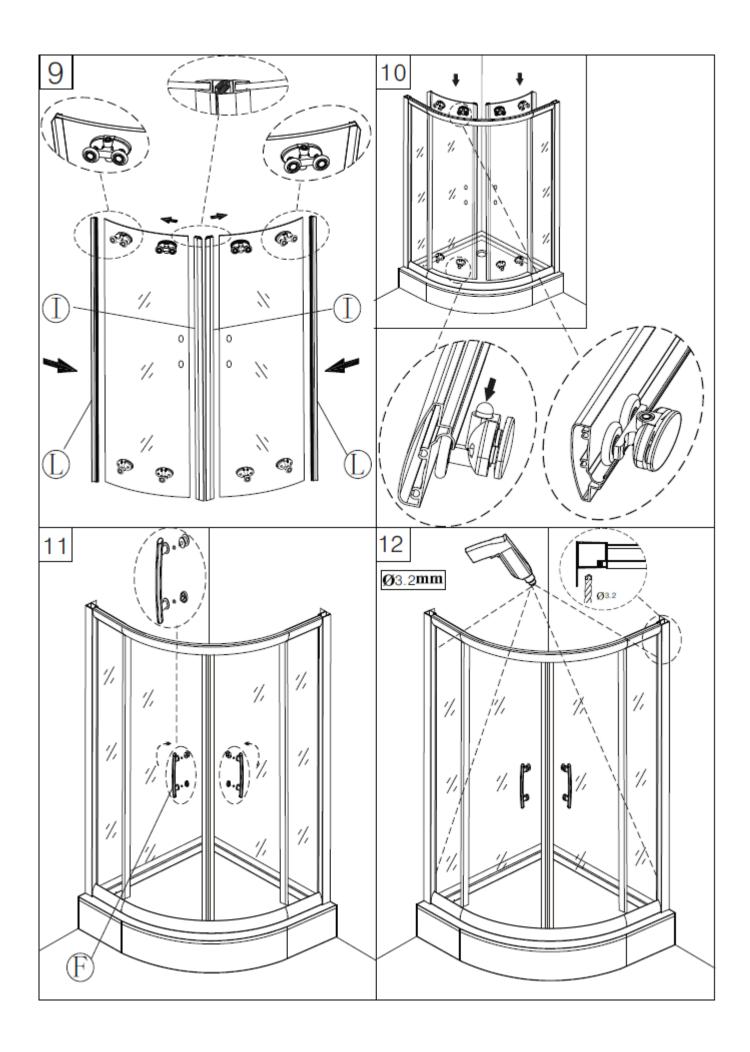

## BEFORE YOU START:

Please inspect the shower parts while they are still in the carton, for any transport or handling damage, and report any damage to your supplier before unpacking the shower parts from the carton.

We assume that that tray and acrylic liner have been installed correctly and are all square, level and positioned in the correct place. Failure to have a square and level tray will affect the installation of the liner and the shower frame, and affect the operation of the finished product.

<sup>\*\*</sup>The top rail has 2 clear door stops mounted on the rail with screw centers of 95mm.

Ph. 09 913 3110 Fax. 09 913 3113 5 Smales Rd, East Tamaki, Manukau P.O.Box 58031 Greenmount, Manukau 2141