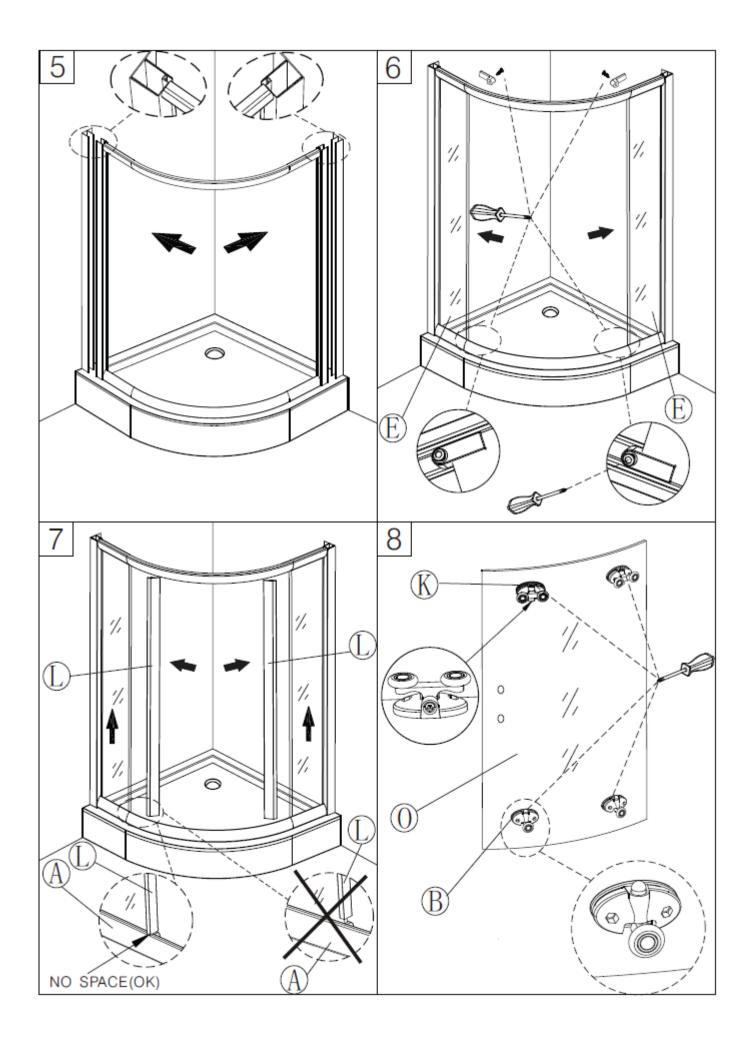

## BEFORE YOU START:

Please inspect the shower parts while they are still in the carton, for any transport or handling damage, and report any damage to your supplier before unpacking the shower parts from the carton.

We assume that that tray and acrylic liner have been installed correctly and are all square, level and positioned in the correct place. Failure to have a square and level tray will affect the installation of the liner and the shower frame, and affect the operation of the finished product.