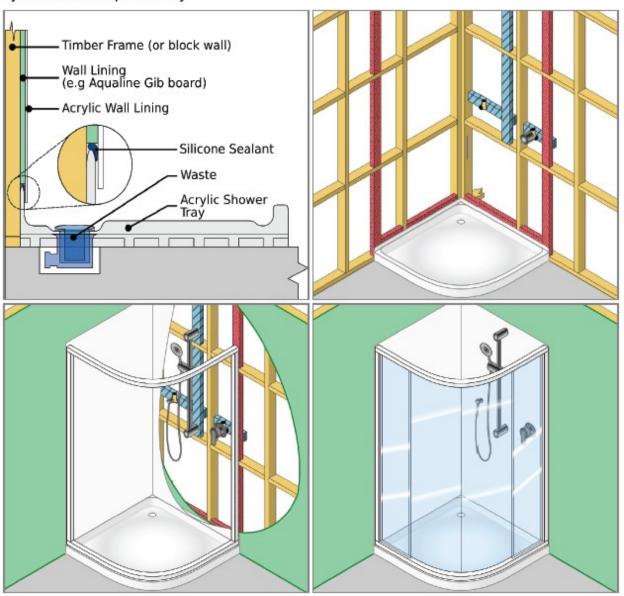

The Shower Tray is fitted against the bottom plate of the timber frame (or equivalent if block wall).

The Wall-lining (e.g Aqualine Gib board) is fixed to the wall above the tray.

Don't forget to **mark the position of timber fixings**, as well as any plumbing / electrical components and wires that may be present in the wall cavity.

This should result in a finish where the Wall-lining is flush with the top lip of the Tray.

This allows the Acrylic liner to be glued onto the Wall-lining, running down into the tray and allow for a silicone seal between the Acrylic liner and the lip of the Tray.

We assume that that tray and acrylic liner have been installed correctly and are all square, level and positioned in the correct place. Failure to have a square and level tray will affect the installation of the liner and the shower frame, and affect the operation of the finished product.