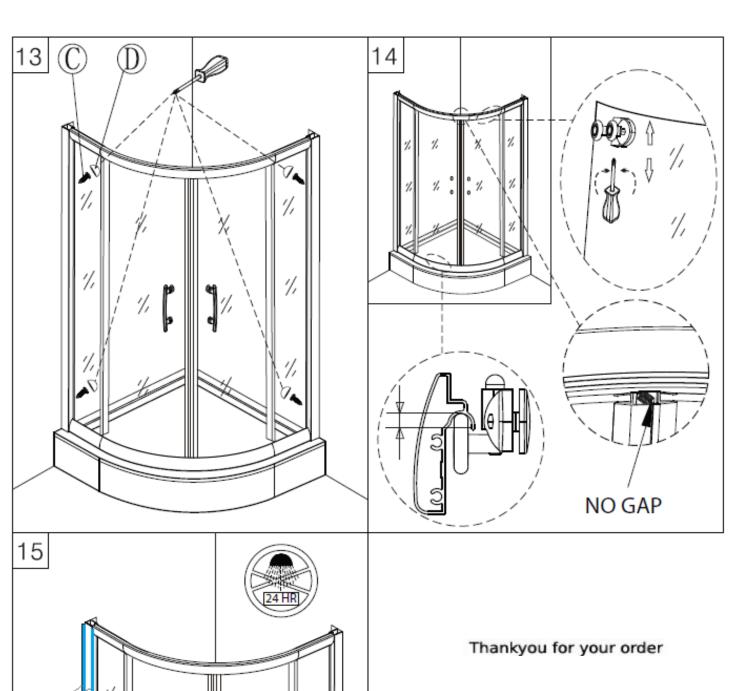

## BEFORE YOU START:

Please inspect the shower parts while they are still in the carton, for any transport or handling damage, and report any damage to your supplier before unpacking the shower parts from the carton.

We assume that that tray and acrylic liner have been installed correctly and are all square, level and positioned in the correct place. Failure to have a square and level tray will affect the installation of the liner and the shower frame, and affect the operation of the finished product.

<sup>\*\*</sup>The top rail has 2 clear door stops mounted on the rail with screw centers of 95mm.

Ph. 09 913 3110 Fax. 09 913 3113 5 Smales Rd, East Tamaki, Manukau P.O.Box 58031 Greenmount, Manukau 2141