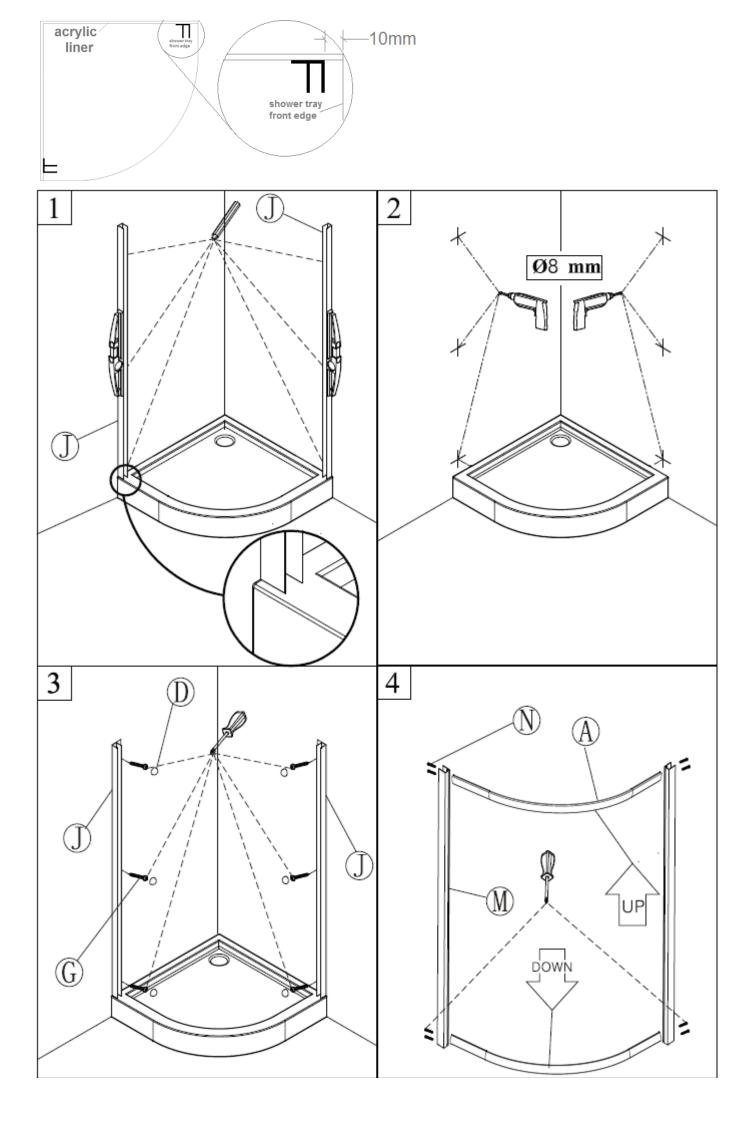

## BEFORE YOU START:

Please inspect the shower parts while they are still in the carton, for any transport or handling damage, and report any damage to your supplier before unpacking the shower parts from the carton.

We assume that that tray and acrylic liner have been installed correctly and are all square, level and positioned in the correct place. Failure to have a square and level tray will affect the installation of the liner and the shower frame, and affect the operation of the finished product.