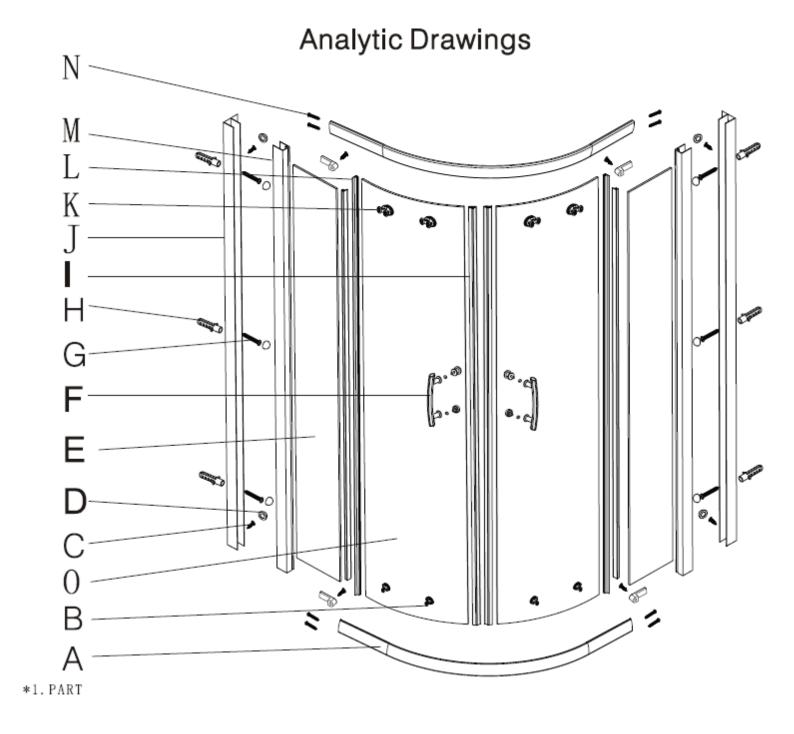

## BEFORE YOU START:

Please inspect the shower parts while they are still in the carton, for any transport or handling damage, and report any damage to your supplier before unpacking the shower parts from the carton.

<sup>\*\*</sup>The top rail has 2 clear door stops mounted on the rail with screw centers of 95mm.

Ph. 09 913 3110 Fax. 09 913 3113 5 Smales Rd, East Tamaki, Manukau P.O.Box 58031 Greenmount, Manukau 2141