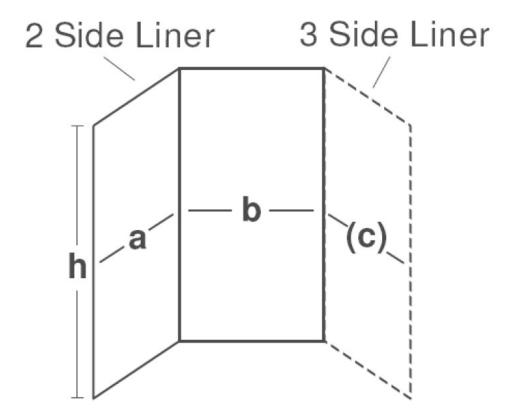

## **PLEASE NOTE:**

- 1. The maximum combined width of our 2000mm high wall linings is 3600mm.
- 2. The standard height shower lining is 1950mm. The standard height bath lining is 1550mm. Please tell us the height of your shower door or the height you require
- 3. Please ensure order is accurate as custom linings are non-refundable.
- 4. Orders once commenced, cannot be altered or cancelled.
- 5. Orders will only be accepted on this order form.
- 6. Installer must use an adhesive that is specified by the manufacturers as being suitable for use on acrylic wall linings. Failure to do so will void any product warranty .

Henry Brooks & Co Ltd recommends

\*Sika Showerbond\*, \*Bostic Showergrip\* adhesives which can be purchased separately.

2000mm high liners Max Length a + b + (c) is 3600mm

Standard Shower Liner height **h** is 1950mm Standard Bath Liner height **h** is 1550mm