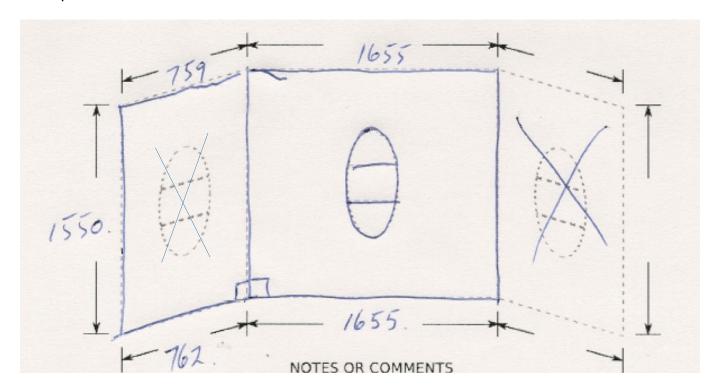

Completed examples on following page

Thankyou for your order

Ph: 09 913-3110 116A Harris Rd, East Tamaki Auckland

Down at the end of drive to the left

Email to: sales@henrybrooks.co.nz

This is for a 2 walled bath liner with soap caddy in the long wall.