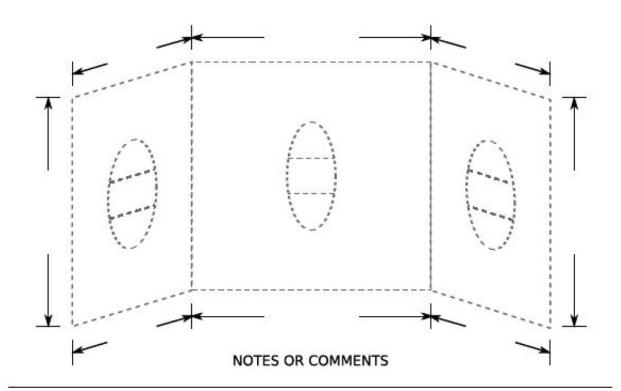

For pricing please fill in the form above and the diagram below, fax to us and we will respond with pricing and payment options.

Don't forget your phone number.

Please indicate position of optional Shower caddy - if required.

Please indicate either a 2 or 3 sided shower liner by drawing your requirements on the image below. Examples on page 3.

Liners to be collected from our East Tamaki Factory. Freight can be arranged please phone to confirm costs.

## **PLEASE NOTE:**

- 1. The maximum combined width of our 2000mm high wall linings is 3600mm.
- 2. The standard height shower lining is 1950mm. The standard height bath lining is 1550mm. Please tell us the height of your shower door or the height you require
- 3. Please ensure order is accurate as custom linings are non-refundable.
- 4. Orders once commenced, cannot be altered or cancelled.
- 5. Orders will only be accepted on this order form.
- 6. Installer must use an adhesive that is specified by the manufacturers as being suitable for use on acrylic wall linings. Failure to do so will void any product warranty .