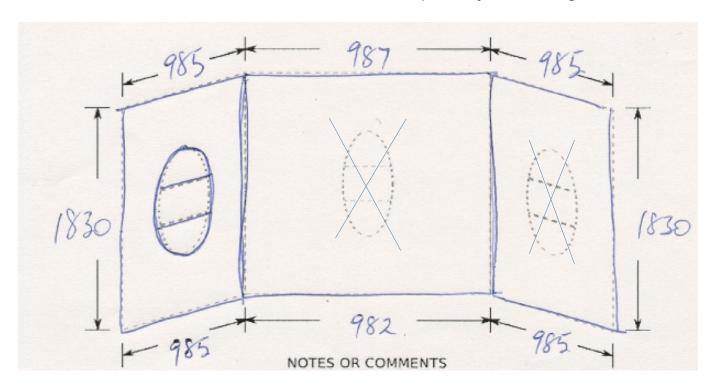

enced, cannot be altered or cancelled.
- 5. Orders will only be accepted on this order form.
- 6. Installer must use an adhesive that is specified by the manufacturers as being suitable for use on acrylic wall linings. Failure to do so will void any product warranty .

Henry Brooks & Co Ltd recommends

\*Sika Showerbond\*, \*Bostic Showergrip\* adhesives which can be purchased separately.



2000mm high liners Max Length a + b + (c) is 3600mm

Standard Shower Liner height **h** is 1950mm Standard Bath Liner height **h** is 1550mm

Completed examples on following page



Thankyou for your order

Ph: 09 913-3110 116A Harris Rd, East Tamaki Auckland

Down at the end of drive to the left

Email to: sales@henrybrooks.co.nz



This is for a 2 walled bath liner with soap caddy in the long wall.



This is for a 3 walled alcove shower liner, soap caddy in left hand wall.



## Thankyou for your order

Ph: 09 913-3110 116A Harris Rd, East Tamaki Auckland Down at the end of drive to the left Email to: sales@henrybrooks.co.nz